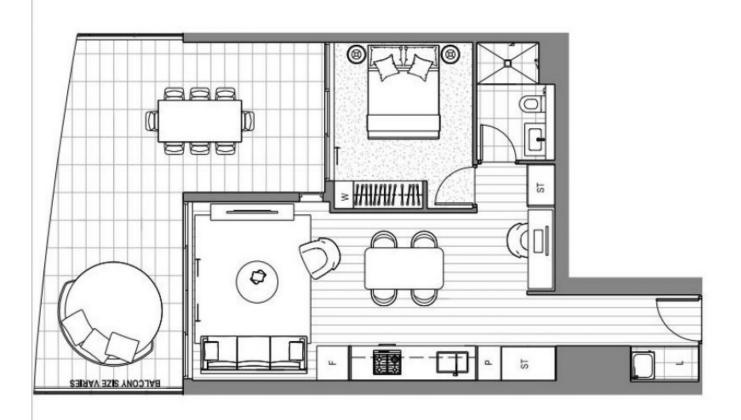

## Level 17 \*FURNISHED\* LARGE 1BED EXPERIENCE THE LUXURY LANDMARK

\*FURNISHED\*

The Landmark offers exceptional experiences for all ages. With exclusive access to Club 500, residents will enjoy an array of resort-style services and amenities.