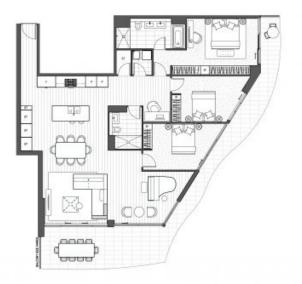

Type : Apartment

Sold Date : Wednesday, 7th June 2023

**3** 

Council Rates : \$220.00 p/q
Water Rates : \$180.00 p/q
Strata Rates : \$3,300.00 p/q

Home Features:

- Sweeping outlook of Sydney's shores and cityscape

Oversized corner three bedroom

- 270 Degree wraparound expansive entertainment balcony

- South West aspect with abundance daylight infiltration

- Lavishly appointed interior with designer crafting and elegant finishes

- Timber floorboard across the living space for versatile home decor ideas

Jeffrey Li

0404 135 763

Three bedroom Type  ${\bf M}$