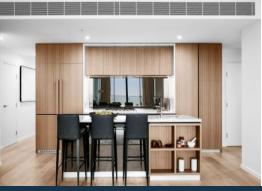

Oversized corner three bedroom

- 270 Degree wraparound expansive entertainment balcony

- South West aspect with abundance daylight infiltration

- Lavishly appointed interior with designer crafting and elegant finishes

- Timber floorboard across the living space for versatile home decor ideas

Jeffrey Li

0404 135 763

Three bedroom Type  ${\bf M}$