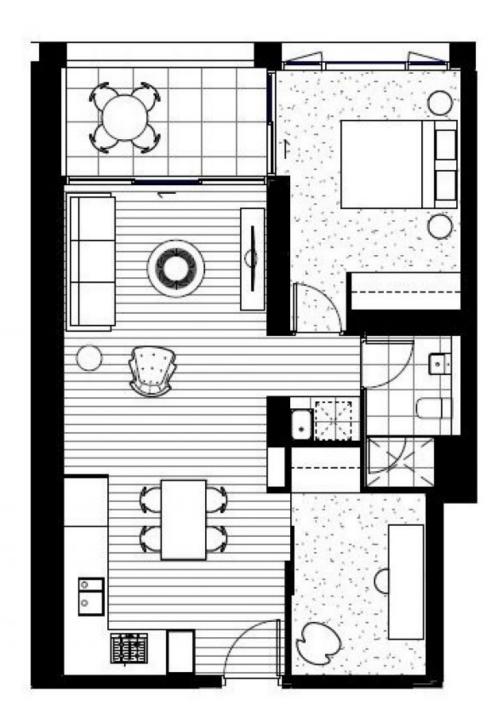

## One Bedroom Plus LARGE STUDY Apartment !!!

"Darling One" in Darling Square project developed Lend-Lease. It brings together sensational Sydney views with unrivalled city convenience to offer residents a world-class lifestyle and luxurious home.

Minutes walk to Light Rail services, Chinatown, Market City, Harbourside Parks, Museums, The Star Casino, cafes, dining and entertainment venues, as well as CBD.

Apartment Features:

- ? Generous sized One Bedroom Plus Study
- ? Superb kitchen complete with stylish Miele appliances
- ? Engineered timber floor in kitchen and living area