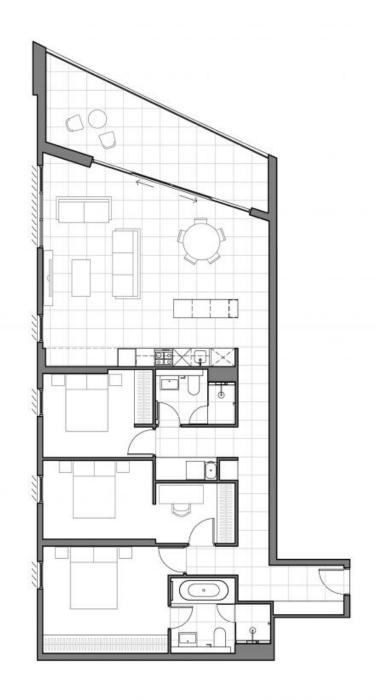

### **Tiffany Or**

0455582288

3 Bedroom

Internal Area:

Balcony Area:

116m² 14m²

Scale

APARTMENT C601 C901 C701 C1001 C801

COWPER

Total:

130m²

0 1 2 3 4m

MEZZOSYDNEY.COM.AU 1800 788 837