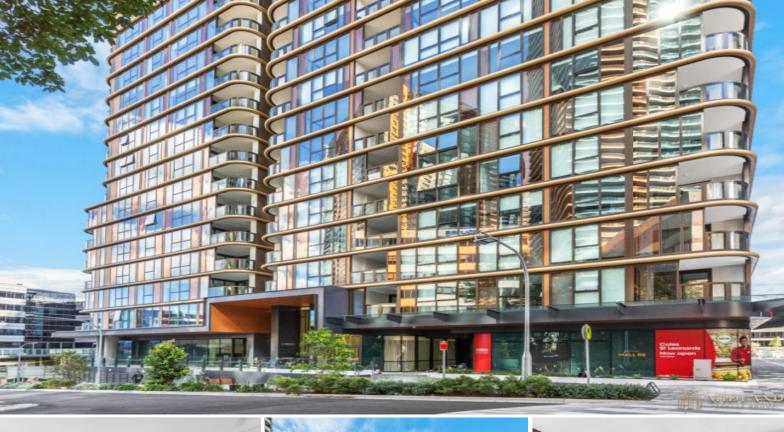

## 1404/88A Christie Street St Leonards, NSW

\_

:: }

## Corner unit north facing in resort style complex

Situated in the heart of St Leonards on top of 'Mall 88', this property is close to parks, bus and rail transport, gyms, and an easy stroll to "Crows nest village" with its restaurants, cafes, boutiques, swimming pools, and wonderful lower north shore lifestyle.

Unmatched amenity, superior luxury and immersive design, this landmark building has all you want. Opulent interiors offer a selection of brass, stone and timber all beautifully threaded together with unique detail.