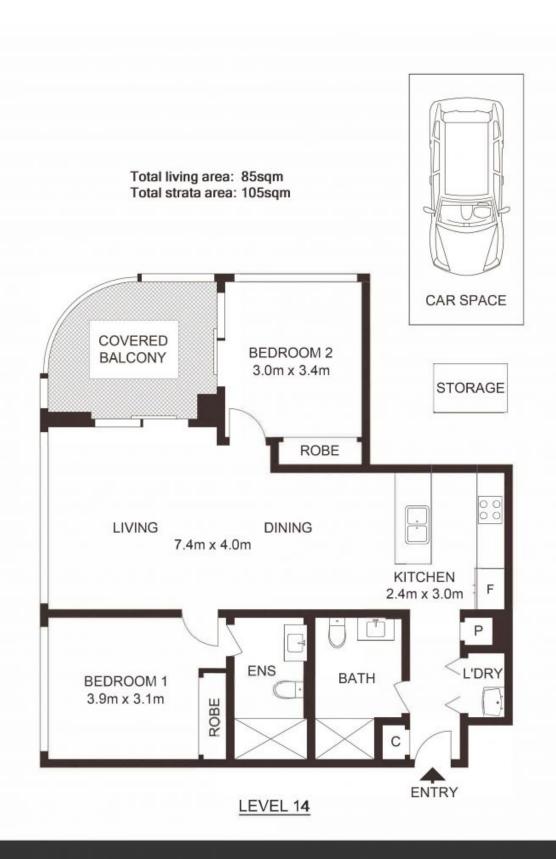

## 1404/88A Christie Street St Leonards, NSW

\_

:: }

## Corner unit north facing in resort style complex

Situated in the heart of St Leonards on top of 'Mall 88', this property is close to parks, bus and rail transport, gyms, and an easy stroll to "Crows nest village" with its restaurants, cafes, boutiques, swimming pools, and wonderful lower north shore lifestyle.

## Apartment Features:

- Superbly designed by award winning-architects PTW
- Spacious open plan living with northeast aspect
- Samsung smart lock

\$1,460,000

Type : Apartment

Sold Date : Saturday, 27th May 2023