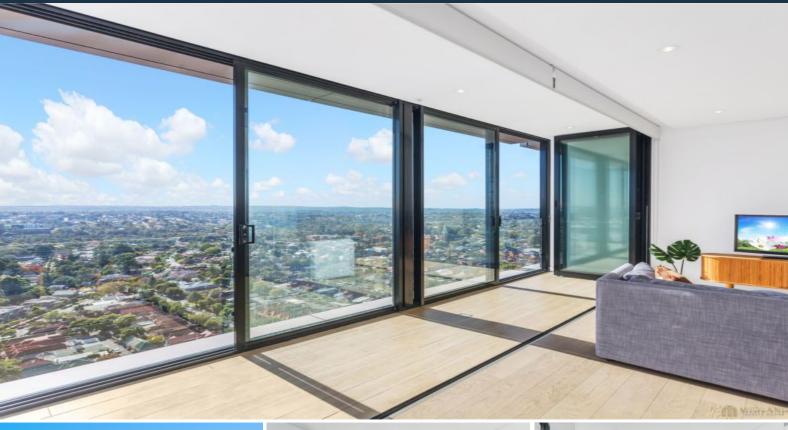

## North-facing views with space and ultra convenience

Superbly sitting on level 21, this is a corner-positioned apartment that presents a great haven of space, sunlight and incredible convenience.

It enjoys the tightly held northwest corner of 'Air apartment', with walls of glass on two sides draw the eye out across the district to the northern suburbs and across the mountains.