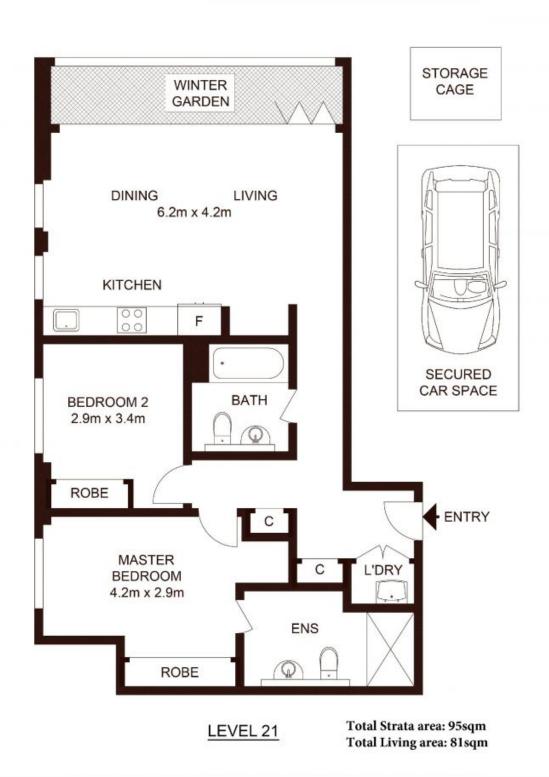

## 2110/10 Atchison Street St Leonards, NSW

.

## North-facing views with space and ultra convenience

Superbly sitting on level 21, this is a corner-positioned apartment that presents a great haven of space, sunlight and incredible convenience.

It enjoys the tightly held northwest corner of 'Air apartment', with walls of glass on two sides draw the eye out across the district to the northern suburbs and across the mountains.

## Apartment Features:

\* Security basement car space and lock-up storage cage on title

## **Contact Agent**

Type : Apartment

Sold Date : Sunday, 18th June 2023

Land : 95 m2 Building Size : 95 m2

Council Rates : \$200.00 p/q
Water Rates : \$156.00 p/q
Strata Rates : \$1,541.00 p/q

**Jeffrey Li** 