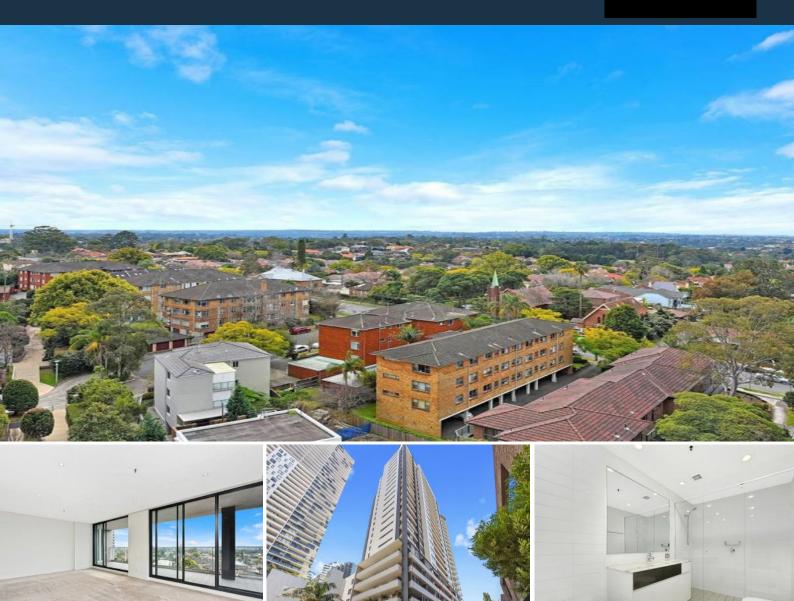

## 2002/1 Cambridge Lane Chatswood, NSW

## HIGH Level MIRVAC CAMBRIDGE SPACIOUS 3 BEDROOM RESORT-STYLE LIVING

This corner of the block apartment enjoys an abundance of natural light from its North-East position. Light-filled lounge and dining open onto an expansive private wraparound balcony Large king-size master bedroom with built-in wardrobes opens onto the balcony.