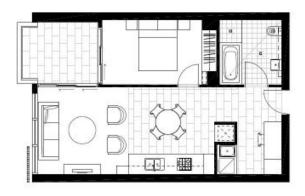

#### 1 BEDROOM

1808

INTERNAL (m²): 54m² EXTERNAL (m²): 7.6m² TOTAL (m²): 61.6m²

1800 851 788 RYDEGARDEN.COM.AU

country garden

Disclariner: This plan is a guide crity and does not constitute an offer or contract. Please note changes may be made during the disvelopment and areas, filtings, fixtures and specifications are subject to change without notice in accordance with the terms of the contract of sale. All parties must valy on their own investigation to validate this information as it is not guaranteed. No liability will be accepted for any inaccuracy or misstatement.