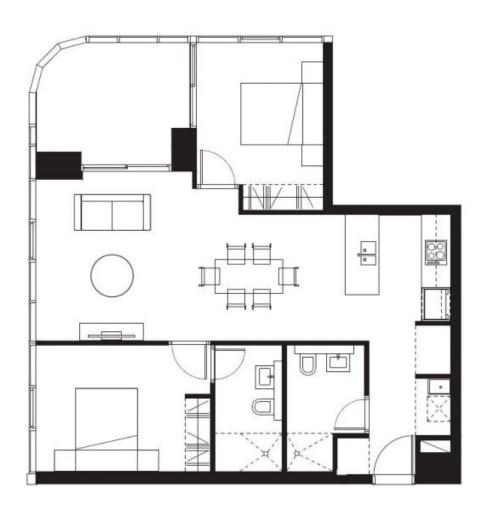

## 308/88A Christie Street St Leonards, NSW

## Large luxury two bedroom

Situated in the heart of St Leonards on top of 'Mall 88', this property is close to parks, bus and rail transport, gyms, and an easy stroll to "Crows nest village" with its restaurants, cafes, boutiques, swimming pools, and wonderful lower north shore lifestyle.

Unmatched amenity, superior luxury and immersive design, this landmark building has all you want. Opulent interiors offer a selection of brass, stone and timber all beautifully threaded together with unique detail.

## **Apartment Features:**

- Superbly designed by award winning-architects PTW
- Spacious open plan living with northeast aspect
- Samsung smart lock