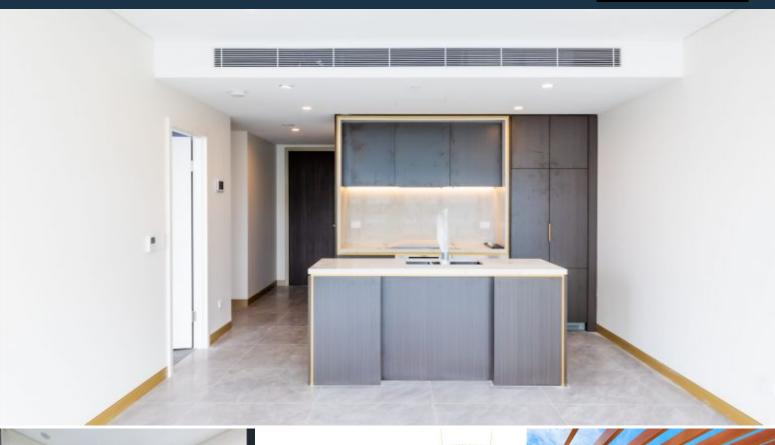

## Spacious, Bright, and Great Value!

Apartment features:

- One of the most enormous double bedrooms in the 88 complex
- $\ensuremath{\mathsf{Extra}}$  spacious open plan living with a popular split bedroom floor plan
- Extra large study area which can convert into storage or Multi-purpose room
- Spacious bathroom for access with extra large car space
- Designer stone L-shaped bench with full stone splash-back. Integrated Fisher and Paykel fridge/freezer and Miele appliances
- Samsung smart lock
- Designer kitchen tap-ware and bathroom fully tiled
- Porcelain large tiled floors, high shadow-line ceilings for interior
- Single security car space, storage cage.
- Reverse cycle heating and cooling