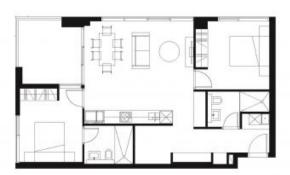

## Spacious, Bright, and Great Value!

Apartment features:

- One of the most enormous double bedrooms in the 88 complex
- $\ensuremath{\mathsf{Extra}}$  spacious open plan living with a popular split bedroom floor plan
- Extra large study area which can convert into storage or Multi-purpose room
- Spacious bathroom for access with extra large car space
- Designer stone L-shaped bench with full stone splash-back. Integrated Fisher and Paykel fridge/freezer and Miele appliances
- Samsung smart lock
- Designer kitchen tap-ware and bathroom fully tiled
- Porcelain large tiled floors, high shadow-line ceilings for interior
- Single security car space, storage cage.
- Reverse cycle heating and cooling

### EIGHTY EIGHT

BY JQZ

A STATEMENT FOR THE AGES

2 BED

APARTMENT

ESTIMATED TOTAL AREA\*

84 M

88byjqz.com.au