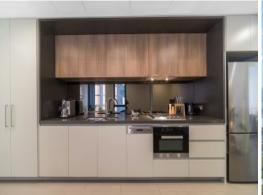

#### Apartment Features:

- $\ensuremath{^{\star}}$  Open-plan living and dining area with a generous ceiling height
- \* Upgraded Modern island kitchen with stone benchtop and built-in Miele appliances
- \* Well-appointed bedroom with built-in wardrobes
- \* Private study room, perfect for home office and visitors
- \* Internal laundry with dryer included