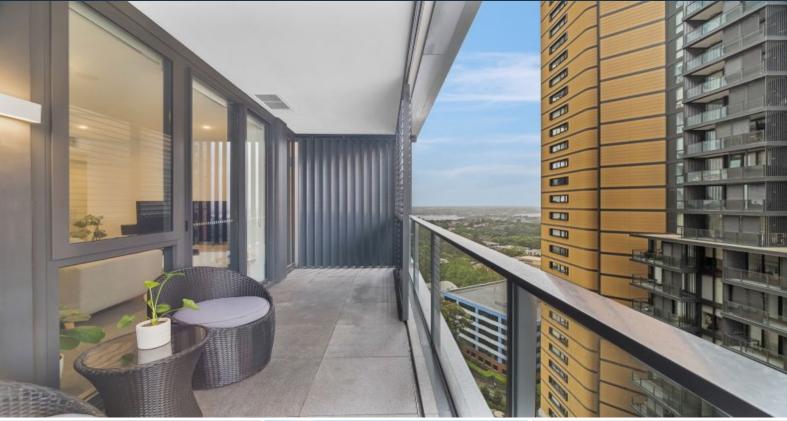

### Ultra Modern One Bedroom Plus Study

Optional

\$800 per week without parking, \$850 with parking

St Leonards Square exemplifies Mirvac's reputation for sophisticated living in Sydney with superb amenity, convenience and vibrant ground floor plaza. This is an iconic destination that will define St Leonards for years to come.

#### Apartment Features:

- $\ensuremath{^{\star}}$  Open-plan living and dining area with a generous ceiling height
- \* Upgraded Modern island kitchen with stone benchtop and built-in Miele appliances
- \* Well-appointed bedroom with built-in wardrobes
- \* Private study room, perfect for home office and visitors
- \* Internal laundry with dryer included