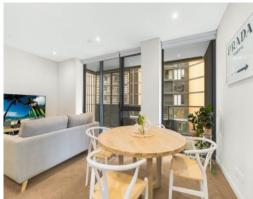

#### Apartment Features:

- $\ensuremath{^{\star}}$  Open-plan living and dining area with a generous ceiling height
- \* Upgraded Modern island kitchen with stone benchtop and built-in Miele appliances
- \* Well-appointed bedroom with built-in wardrobes
- \* Private study room, perfect for home office and visitors
- \* Internal laundry with dryer included