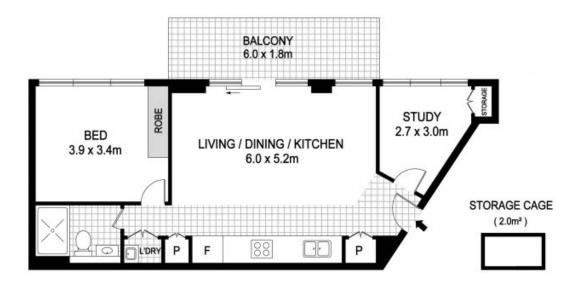

## **Tiffany Or**

0455582288

Total living area 70 m² plus Storage

## 1510/472 PACIFIC HIGHWAY, ST LEONARDS

DISCLAIMER: PLANS SHOWN ARE FOR MARKETING PURPOSES ONLY, ALL DIMENSIONS ARE APPROXIMATE AND NOT TO SCALE. THEY ARE SUBJECT TO ERRORS AND INACCURACIES AND NO LIABILITY WILL BE ACCEPTED. INTERESTED PARTIES SHOULD MAKE THEIR OWN INQUIRES.