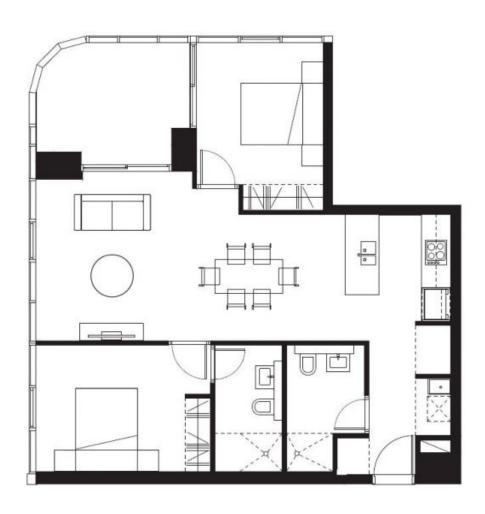

### Two bedroom with Harbour Bridge View

Situated in the heart of St Leonards on top of 'Mall 88', this property is close to parks, bus and rail transport, gyms, and an easy stroll to "Crows nest village" with its restaurants, cafes, boutiques, swimming pools, and wonderful lower north shore lifestyle.

#### Apartment Features:

- Superbly designed by award winning-architects PTW
- Spacious open plan living
- Samsung smart lock