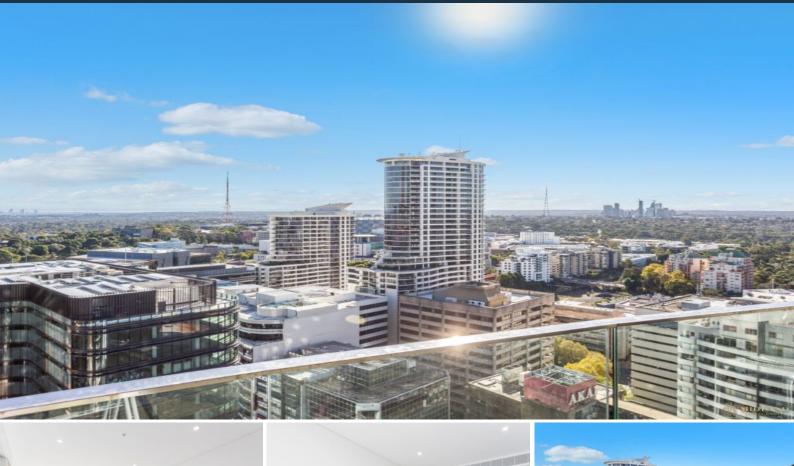

## Large spacious Studio Apartment set within Landmark

This premium studio apartment is ideal as a first home or for an astute investor considering its blue-chip location, the surrounding local amenity, connectivity and the design and craftsmanship of the development.

Apartment Features:

- Floor-to-ceiling doors provide a seamless transition to the balcony
- Stone-topped gas kitchen with quality integrated European appliances
- Aesthetically pleasing interiors showcasing high-end finishes
- Timber floors throughout; internal laundry; ducted air conditioning
- Secure building with concierge service