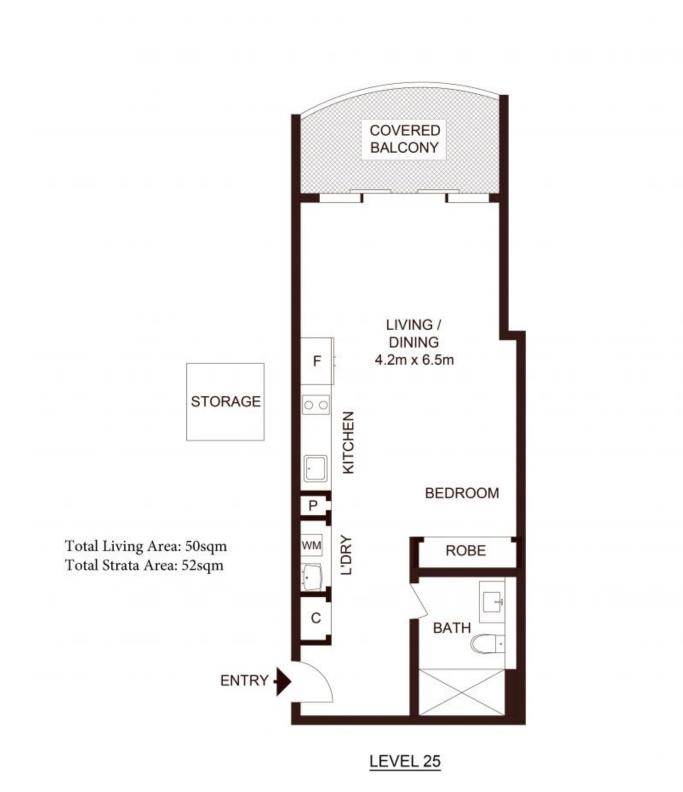

## \$730000

| Туре          | : Apartment               |
|---------------|---------------------------|
| Sold Date     | : Tuesday, 25th July 2023 |
| Land          | : 52 m2                   |
| Building Size | : 50 m2                   |
| Council Rates | : \$359.47 p/q            |

| oouncii Mates | . 4000.47 p/q    |
|---------------|------------------|
| Water Rates   | : \$160.18 p/q   |
| Strata Rates  | : \$1,007.80 p/q |

**Jeffrey Li** 0404 135 763 Max Pei 0415777190

Not to scale • All measurements are approximate • Drawn for marketing purposes only • Floorplan by © Xorix Media