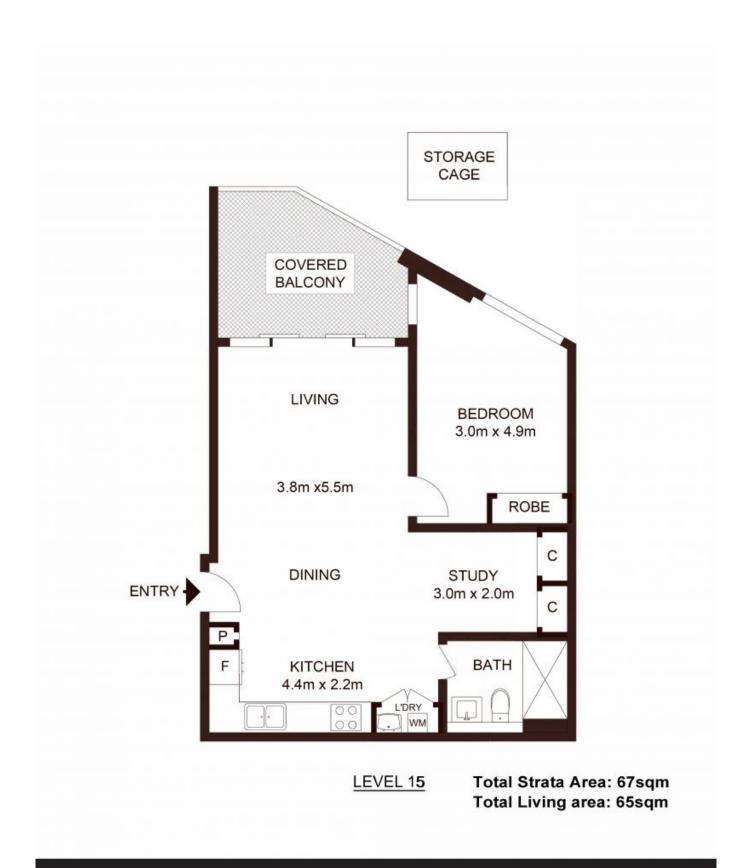

## \$875,000

| Type          | : Apartment               |
|---------------|---------------------------|
| Sold Date     | : Tuesday, 18th July 2023 |
| Land          | : 67 m2                   |
| Building Size | : 65 m2                   |
| Council Rates | : \$359.00 p/q            |