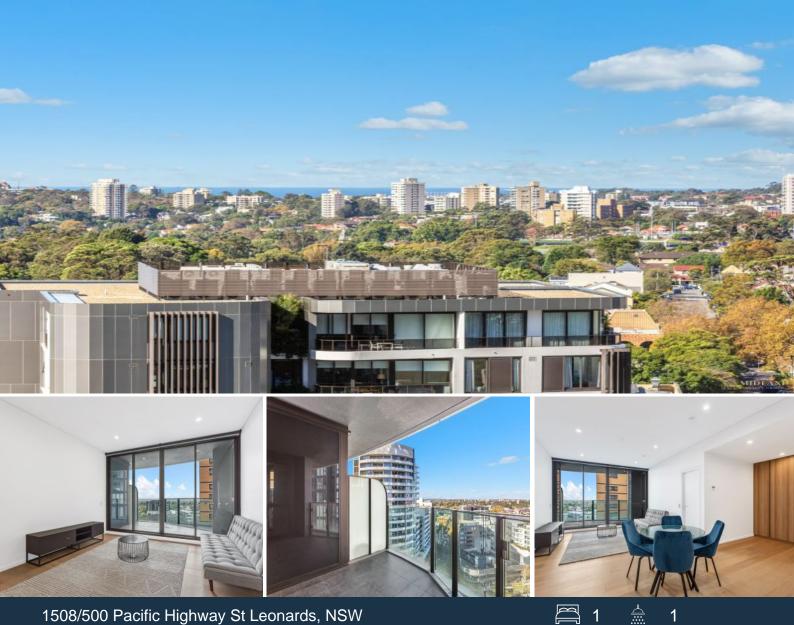

## 1508/500 Pacific Highway St Leonards, NSW

## Luxury Apartment with Premium Amenities and Convenience

Spectacular one-bedroom apartment boasting flawless design and convenience, set within "The Landmark", a prominent Northshore landmark building boasting an unsurpassed location epitomizing harborside living and comfort. Just doorsteps to cafes, Restaurants, and shops. Short walking distance to the new Metro provides many options for every journey, from Chatswood to Crows Nest to the CBD, Martin Place, and Barangaroo.

Apartment features:

- Generous and fluid living/dining areas plus a built-in study space
- Living room flows to the east, allowing an abundance of light
- Stone-topped gas kitchen with quality integrated European appliances
- Lift access to a separate storage