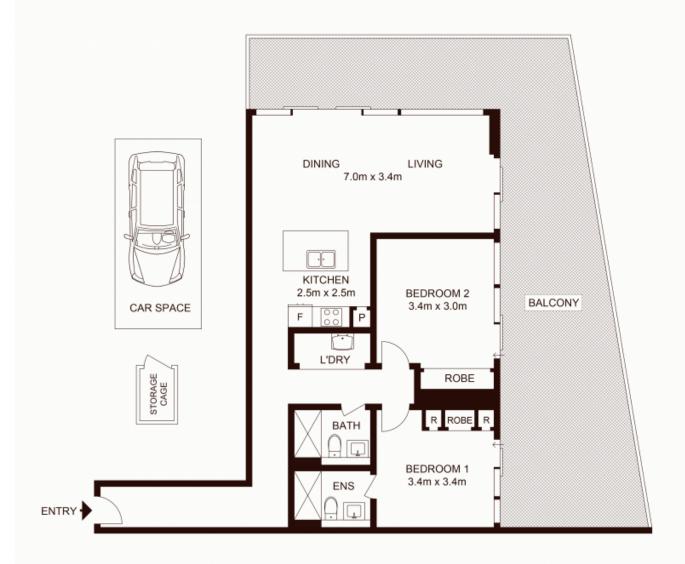

# North east facing Sleek contemporary living in a luxurious resort-style building

Prefer 6 months lease and renew after

This generously-sized two-bedroom apartment is situated on the 8th floor at a prime corner position that incorporates a North-facing aspect with open-plan living leading out onto a massive entertainer balcony.

#### Apartment Features:

- \* Open plan living and dining area with access to the balcony
- \* Two spacious north-facing bedrooms with access to the wraparound balcony
- \* Concierge service, secure lift access to parking & storage
- \* Open-plan living and dining area with a generous ceiling height
- \* Internal laundry with dryer included
- $^{\ast}$  Supermarket, shops, and offices are next door to the complex; comfortably enjoy daily li

#### Leased

Type : Apartment

Date Available: Monday, 15th May 2023

Land : 144 m2 Building Size : 129 m2

#### Leo Guo

0420488278

TOTAL STRATA AREA: 144m<sup>2</sup>
TOTAL LIVING AREA: 129m<sup>2</sup>