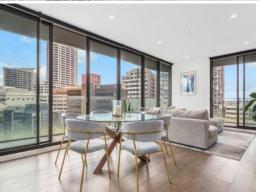

# North east facing Sleek contemporary living in a luxurious resort-style building

Prefer 6 months lease and renew after

This generously-sized two-bedroom apartment is situated on the 8th floor at a prime corner position that incorporates a North-facing aspect with open-plan living leading out onto a massive entertainer balcony.

#### Apartment Features:

- \* Open plan living and dining area with access to the balcony
- \* Two spacious north-facing bedrooms with access to the wraparound balcony
- \* Concierge service, secure lift access to parking & storage
- \* Open-plan living and dining area with a generous ceiling height
- \* Internal laundry with dryer included
- $^{\ast}$  Supermarket, shops, and offices are next door to the complex; comfortably enjoy daily li