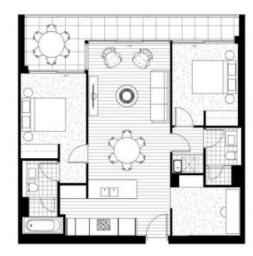

Type : Apartment

Date Available : Saturday, 13th May 2023

- North Aspect with a magnificent city view.
- Gas kitchen with Miele appliances and stone benchtops
- Master bedroom with built-ins and ensuite
- High Level with huge study room
- Expansive 2600sqm residents deck that features a heated swimming pool, barbecue faciliti

Tiffany Or

0455582288

| BEDROOMS             | 2+5   |  |
|----------------------|-------|--|
| APARTMENT AREA       | 84 m² |  |
| BALCONY AREA         | 13 m² |  |
| TOTAL APARTMENT AREA | 97 m² |  |

This plan is an interest for plan and a set had DM. This plan is part only and two and other offices of a content and a support completes and of a support to content and a support to content and a support to content and a support to the support to the support to content a content is a content to complete and a support to content to content a content in content and an artist to content a content in complete and a support to the support to