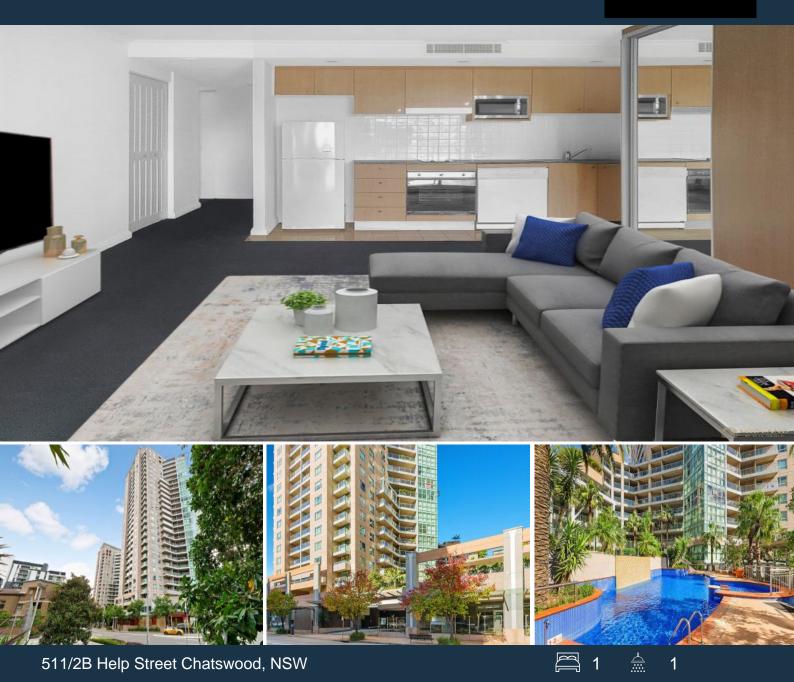

## Modern Studio in the heart of Chatswood

Centrally located in the heart of Chatswood's retail strip. This contemporary Studio is securely set in the popular Regency building. It is conveniently located from a short walk to Westfields shopping centre, Station, dining and entertainment, and supermarket on the Ground levels of this complex.

- \* Natural light enhances the open plan living and dining space
- \* Ducted air conditioning, wall wardrobes, quality carpet
- \* Sun-drenched North facing balcony to entertain friends or to simply relax
- \* Stroll to Westfield, the new Concourse, and Chatswood Chase
- \* Located close to Chatswood Public School and public transport