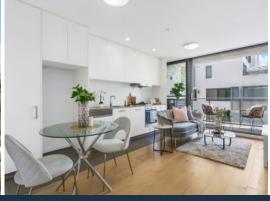

## **DEPOSIT TAKEN!**

with parking Exceptional Studio secure conveniently located

Enhanced by a northern aspect and contemporary finishes, this designer apartment provides a low maintenance and convenient lifestyle opportunity within 'The Orchid'. This apartment is finished to the highest standards, employing quality craftsmanship with modern finishes. Exceptionally spacious both inside and out, showcasing contemporary interiors designed for timeless appeal. It's set within the heart of St Leonards, close to transport and local shops.

Home Features:

- Beautifully maintained and secure complex with entrance foyer

- Sunlit interiors present versatile open living/dining space
- Chic fully tiled bathroom showcases contemporary fixtures

Type : Apartment