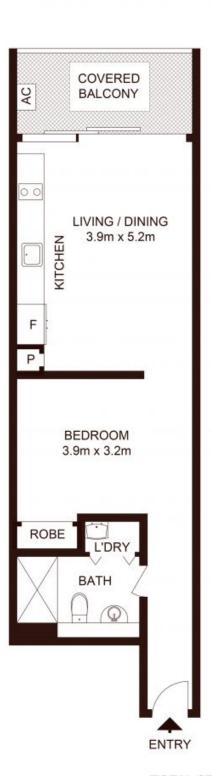

Date Available: Tuesday, 2nd May 2023

Building Size : 51 m2

**Faye Dai Tiffany Or** 0423 677 160 0455582288

TOTAL STRATA AREA: 66m2 TOTAL LIVING AREA: 51m2