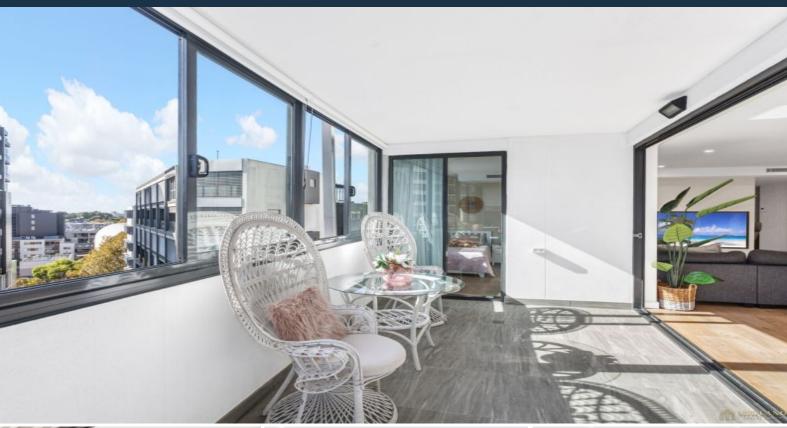

## Sun Drenched designer apartment in the perfect location

Located in the boutique "Northern Light" complex with only 28 apartments, this executive level 7 three-bedroom with two parking is just a stone's throw away from the centre of St Leonards and an easy walking distance to the vibrant restaurants, boutiques and bars of Crows Nest.

## Key features:

- Rear of the block located on the second highest floor- seventh floor, facing the quiet laneway
- Huge Open-plan living area with a sun-drenched winter garden that extends into the living room.
- Full island gas kitchen with stone island bench and SMEG appliances