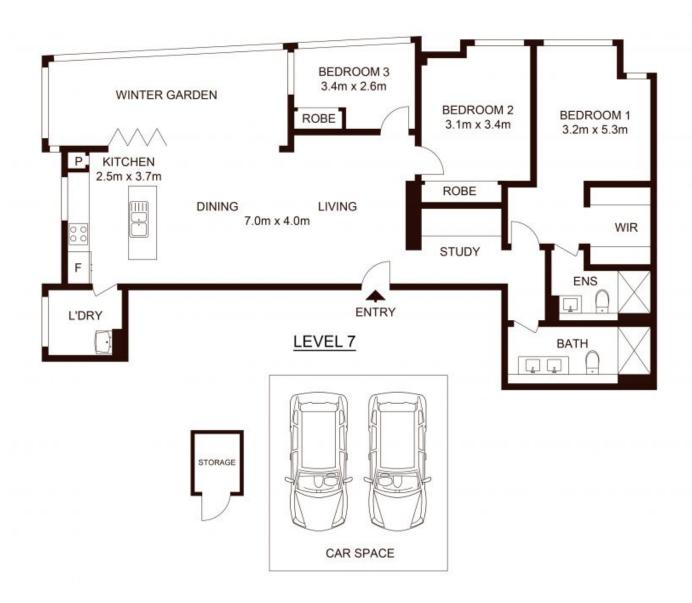

## 702/567 Pacific Highway St Leonards, NSW

## Sun Drenched designer apartment in the perfect location

Located in the boutique "Northern Light" complex with only 28 apartments, this executive level 7 three-bedroom with two parking is just a stone's throw away from the centre of St Leonards and an easy walking distance to the vibrant restaurants, boutiques and bars of Crows Nest.

## Key features:

- Rear of the block located on the second highest floor- seventh floor, facing the quiet laneway
- Huge Open-plan living area with a sun-drenched winter garden that extends into the living room.
- Full island gas kitchen with stone island bench and SMEG appliances

## \$1,700,000

Type : Unit

Sold Date : Monday, 1st May 2023

3

Land : 148 m2 Building Size : 148 m2

**Jeffrey Li Faye Dai** 0404 135 763 0423 677 160

TOTAL STRATA AREA : 148m<sup>2</sup>
TOTAL LIVING AREA : 119m<sup>2</sup>

702/567 Pacific Highway, ST LEONARDS