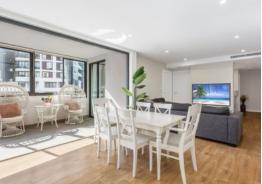

## Key features:

- Rear of the block located on the second highest floor- seventh floor, facing the quiet laneway
- Huge Open-plan living area with a sun-drenched winter garden that extends into the living room.
- Full island gas kitchen with stone island bench and SMEG appliances