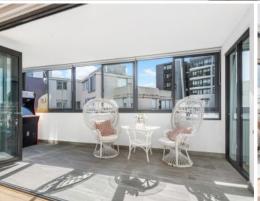

## Key features:

- Rear of the block located on the second highest floor- seventh floor, facing the quiet laneway
- Huge Open-plan living area with a sun-drenched winter garden that extends into the living room.
- Full island gas kitchen with stone island bench and SMEG appliances