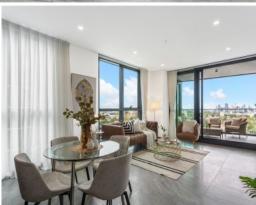

Apartment Features:

- Superbly designed by award winning-architects PTW

- Spacious open plan living and all two bedrooms enjoying harbour bridge view
- Designer stone island bench with full stone splash-back. Integrated Fisher and Paykel fridge/freezer and Miele appliances
- Samsung smart lock
- Reverse cycle heating and cooling