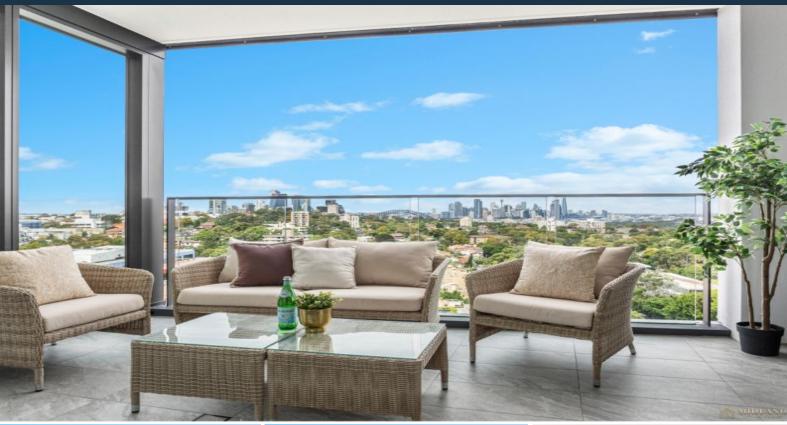

## \$1750000

Designer apartment offers views with ultra convenience

Unmatched amenity, superior luxury and immersive design, this landmark building has all you want. Capturing spectacular district views, encompassing the city skyline, Sydney Harbour Bridge and Sydney Harbour, this luxury apartment in 'Eighty Eight' has been crafted to deliver lavish urban living.

Apartment Features:

- Superbly designed by award winning-architects PTW

- Spacious open plan living and all two bedrooms enjoying harbour bridge view
- Designer stone island bench with full stone splash-back. Integrated Fisher and Paykel fridge/freezer and Miele appliances
- Samsung smart lock
- Reverse cycle heating and cooling