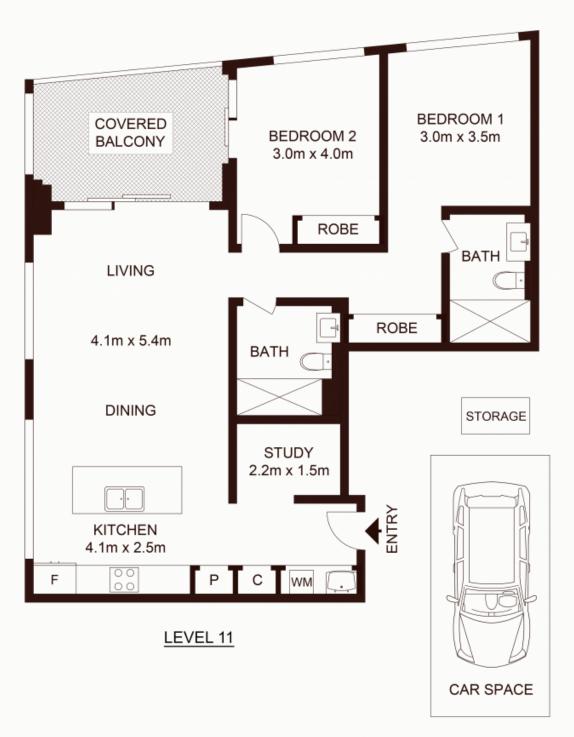

Apartment Features:

- Superbly designed by award winning-architects PTW

- Spacious open plan living and all two bedrooms enjoying harbour bridge view
- Designer stone island bench with full stone splash-back. Integrated Fisher and Paykel fridge/freezer and Miele appliances
- Samsung smart lock
- Reverse cycle heating and cooling

- Positioned on top of "Mall 88" and connection to St Leonard's train station public tran

Type : Apartment

Apartment

Sold Date : Monday, 29th May 2023

**Land** : 116 m2

Council Rates : \$350.00 p/q
Water Rates : \$150.00 p/q
Strata Rates : \$1,500.00 p/q

**Jeffrey Li Faye Dai** 0404 135 763 0423 677 160

TOTAL APARTMENT AREA: 93m<sup>2</sup>
TOTAL STRATA AREA: 116m<sup>2</sup>