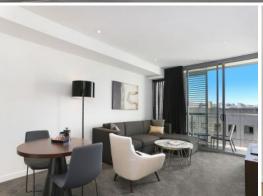

This apartment is fully equipped and furnished with beds, sofas, a washing machine, a fridge, and a TV to name but a few. Simply, the property is equipped with EVERYTHING you may need and all bills are included!

\*NOT INCLUDED ELECTRICITY \*

Designed by multi-award-winning architects, this apartment features:

\* Separate bedroom with built-in

**Tiffany Or**0455582288

0420488278