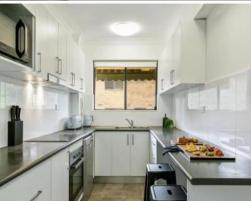

- ? This kitchen has a large gallery style with plenty of room and new stainless steel appliances.
- ? There is also plenty of pantry space.
- ? Large built-ins, hallway linen cupboard
- ? internal laundry
- ? Deep lockable garage has an undercover entrance, and well set back from the highway.