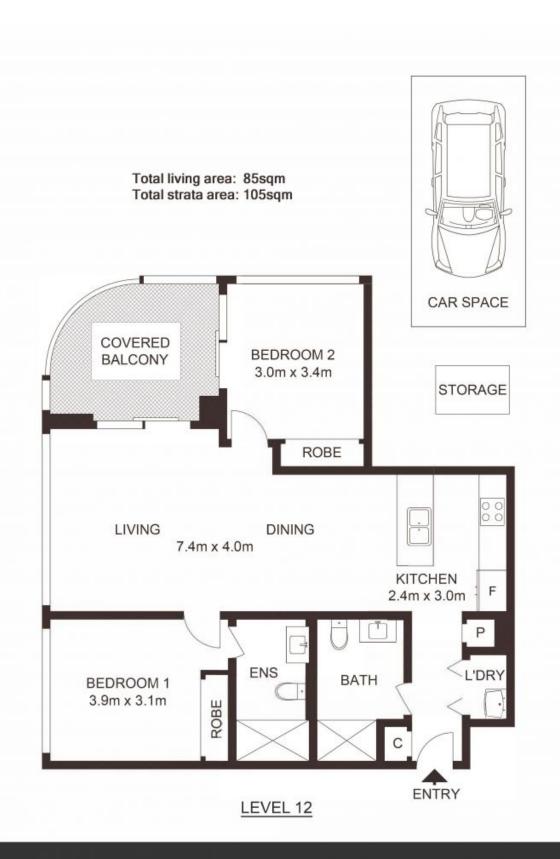

Apartment Features:

- Superbly designed by award winning-architects PTW
- Samsung smart lock

Type : Apartment

. Apartmen

Sold Date : Monday, 1st May 2023

**Land** : 105 m2

Council Rates : \$352.00 p/q
Water Rates : \$198.20 p/q
Strata Rates : \$1,400.00 p/q