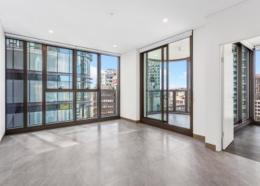

## \$1,465,000

Resort-style luxury two bedroom on top of 'Mall 88'

Situated in the heart of St Leonards on top of 'Mall 88', this property is close to parks, bus and rail transport, gyms, and an easy stroll to "Crows nest village" with its restaurants, cafes, boutiques, swimming pools, and wonderful lower north shore lifestyle.

Unmatched amenity, superior luxury and immersive design, this landmark building has all you want. Opulent interiors offer a selection of brass, stone and timber all beautifully threaded together with unique detail.

Apartment Features:

- Superbly designed by award winning-architects PTW
- Samsung smart lock

Type : Apartment

. Apartmen

Sold Date : Monday, 1st May 2023

**Land** : 105 m2

Council Rates : \$352.00 p/q
Water Rates : \$198.20 p/q
Strata Rates : \$1,400.00 p/q