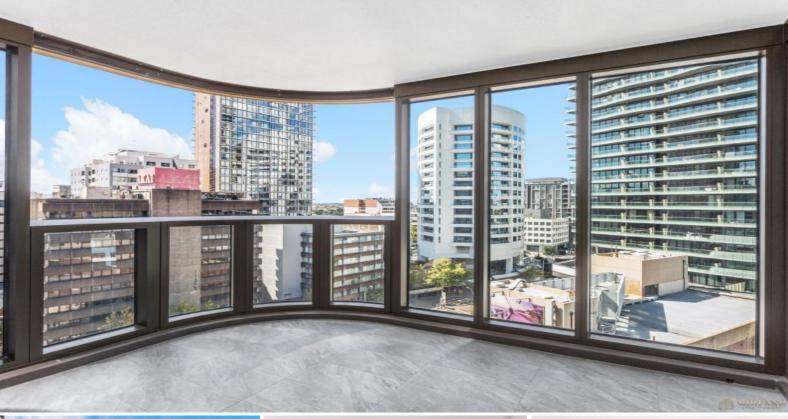

## \$1,465,000

Resort-style luxury two bedroom on top of 'Mall 88'

Situated in the heart of St Leonards on top of 'Mall 88', this property is close to parks, bus and rail transport, gyms, and an easy stroll to "Crows nest village" with its restaurants, cafes, boutiques, swimming pools, and wonderful lower north shore lifestyle.

Unmatched amenity, superior luxury and immersive design, this landmark building has all you want. Opulent interiors offer a selection of brass, stone and timber all beautifully threaded together with unique detail.