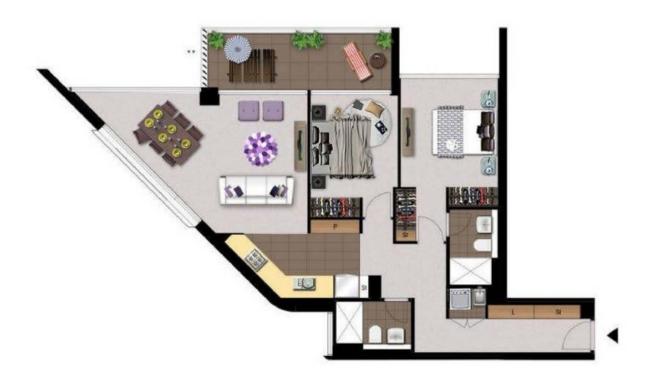

## Home Features:

- Well-appointed 2 bedrooms all with built-in wardrobes
- Open-plan living and dining area with the generous ceiling height
- Modern Island kitchen with stone benchtops and Miele appliances
- Luxurious bathrooms with plenty of storage, bath in the ensuite
- Internal separate laundry
- Secure car space and storage cages included
- Ducted A/C, video intercom, and NBN connectivity
- Pet-friendly, upon application
- Resident access to Level 14 Gym, Pool, Spa, Sauna, Steam room, and Outdoor BBQ terrace

: Apartment

Date Available: Thursday, 6th April 2023

Land : 93 m2

**Tiffany Or Faye Dai** 0455582288 0423 677 160

Unit 2709 LEVEL 27