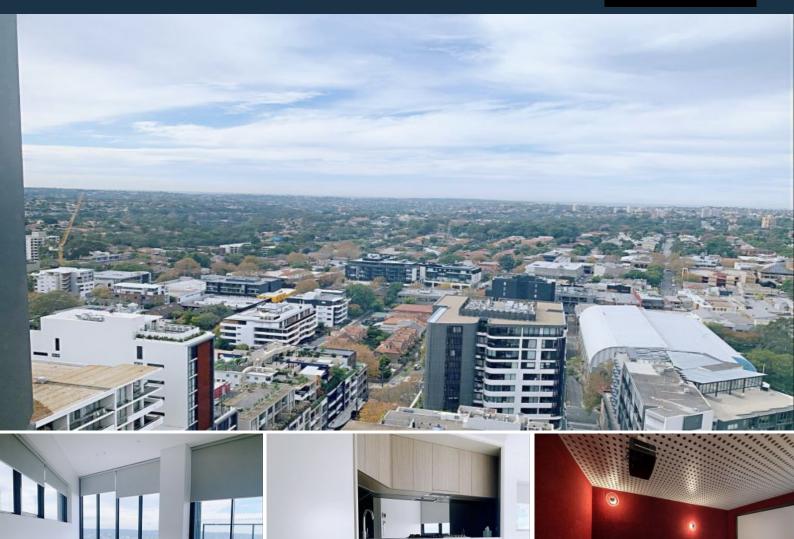

## 2709/472 Pacific Highway St Leonards, NSW

Luxury, Sun-fulfilled Large Mirvac 2 Bedroom

Conveniently located few minutes stroll to St Leonards bus and train station and Type

future metro station close proximity to Crows Nest. Array of choices on eateries, cafes, restaurants and shops in St Leonards and Crows Nest.

## Home Features:

- Well-appointed 2 bedrooms all with built-in wardrobes
- Open-plan living and dining area with the generous ceiling height
- Modern Island kitchen with stone benchtops and Miele appliances
- Luxurious bathrooms with plenty of storage, bath in the ensuite
- Internal separate laundry
- Secure car space and storage cages included
- Ducted A/C, video intercom, and NBN connectivity
- Pet-friendly, upon application
- Resident access to Level 14 Gym, Pool, Spa, Sauna, Steam room, and Outdoor BBQ terrace