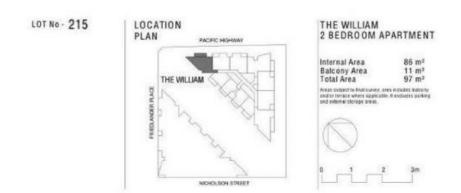

## 2709/472 Pacific Highway St Leonards, NSW

Luxury, Sun-fulfilled Large Mirvac 2 Bedroom

Conveniently located few minutes stroll to St Leonards bus and train station and Type

future metro station close proximity to Crows Nest. Array of choices on eateries, cafes, restaurants and shops in St Leonards and Crows Nest.

: Apartment

Date Available: Thursday, 6th April 2023

Land : 93 m2

**Tiffany Or Faye Dai** 0455582288 0423 677 160

Unit 2709 LEVEL 27