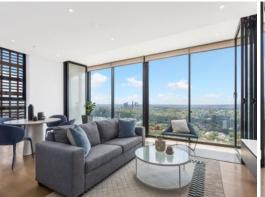

## **DEPOSIT TAKEN!**

North facing views with space and ultra convenience

Impressively situated on top level 17, this is a well-proportioned, corner-positioned apartment that presents a great haven of space, light and incredible convenience.

Wrapping around the higher northwest corner of 'Air apartment', with walls of glass on two sides draw the eye out across the district to the ocean and across the mountains.

Type : Apartment

ype Apartment