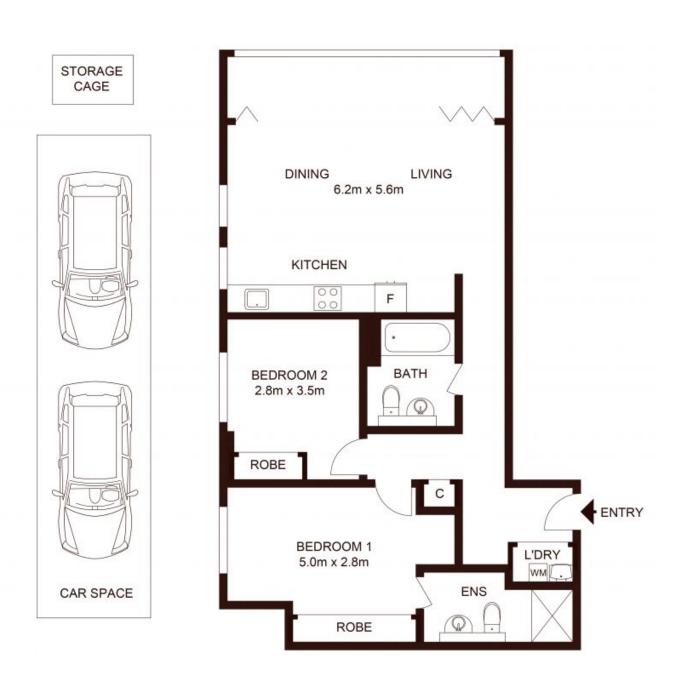

Date Available: Thursday, 6th April 2023

Land : 112 m2 Building Size : 82 m2

Apartment Features:

\* Security basement two-car space and lock-up storage cage on title

**Faye Dai Tiffany Or** 0423 677 160 0455582288

TOTAL LIVING AREA : 82m<sup>2</sup> TOTAL STRATA AREA : 112m<sup>2</sup>