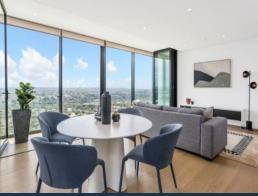

## **DEPOSIT TAKEN!**

North facing views with space and ultra convenience

Impressively situated on top level 17, this is a well-proportioned, corner-positioned apartment that presents a great haven of space, light and incredible convenience.

Wrapping around the higher northwest corner of 'Air apartment', with walls of glass on two sides draw the eye out across the district to the ocean and across the mountains.

Type : Apartment

ype Apartment