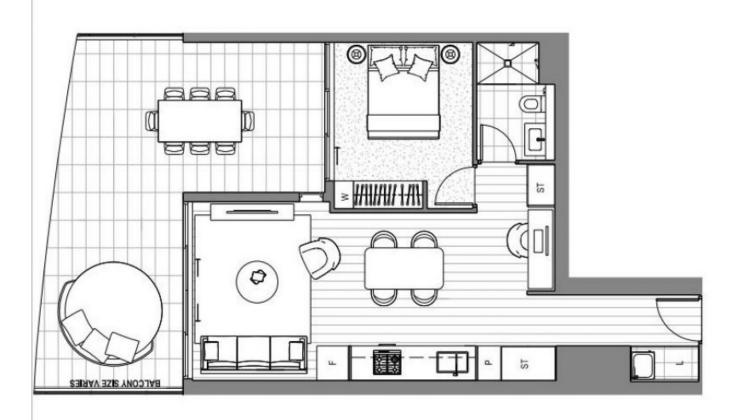

## FULLY FURNISHED 1BED + STUDY AREA EXPERIENCE THE LUXURY LANDMARK

The Landmark offers exceptional experiences for all ages. With exclusive access to Club 500, residents will enjoy an array of resort-style services and amenities.