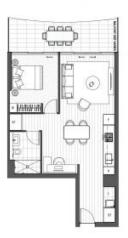

- 1 bed | 1 bath |
- Luxuriously appointed and finished to the highest standards
- integrated Miele gas appliances
- Well-sized bedrooms with BIR