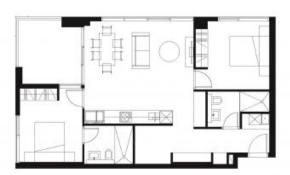

## Spacious, Bright, and Great Value!

Apartment features:

- One of the most enormous double bedrooms in the 88 complex
- $\ensuremath{\mathsf{Extra}}$  spacious open plan living with a popular split bedroom floor plan
- Extra large study area which can convert into storage or Multi-purpose room
- Spacious bathroom for access with extra large car space
- Designer stone L-shaped bench with full stone splash-back. Integrated Fisher and Paykel fridge/freezer and Miele appliances
- Samsung smart lock
- Designer kitchen tap-ware and bathroom fully tiled
- Porcelain large tiled floors, high shadow-line ceilings for interior
- Single security car space, storage cage.
- Reverse cycle heating and cooling

## EIGHTY EIGHT

BY JQZ

A STATEMENT FOR THE AGES

2 BED

APARTMENT

ESTIMATED TOTAL AREA\*

84 M

88byjqz.com.au