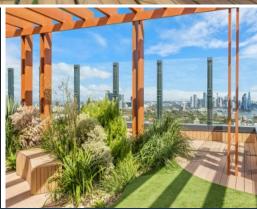

## Spacious, Bright, and Great Value!

Apartment features:

- One of the most enormous double bedrooms in the 88 complex
- $\ensuremath{\mathsf{Extra}}$  spacious open plan living with a popular split bedroom floor plan
- Extra large study area which can convert into storage or Multi-purpose room
- Spacious bathroom for access with extra large car space
- Designer stone L-shaped bench with full stone splash-back. Integrated Fisher and Paykel fridge/freezer and Miele appliances
- Samsung smart lock
- Designer kitchen tap-ware and bathroom fully tiled
- Porcelain large tiled floors, high shadow-line ceilings for interior
- Single security car space, storage cage.
- Reverse cycle heating and cooling