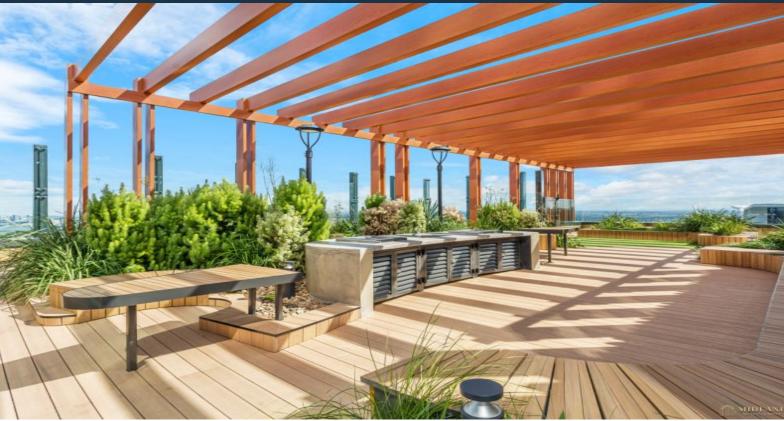

## Spacious, Bright, and Great Value!

Apartment features:

- One of the most enormous double bedrooms in the 88 complex
- $\ensuremath{\mathsf{Extra}}$  spacious open plan living with a popular split bedroom floor plan
- Extra large study area which can convert into storage or Multi-purpose room
- Spacious bathroom for access with extra large car space
- Designer stone L-shaped bench with full stone splash-back. Integrated Fisher and Paykel fridge/freezer and Miele appliances
- Samsung smart lock
- Designer kitchen tap-ware and bathroom fully tiled
- Porcelain large tiled floors, high shadow-line ceilings for interior
- Single security car space, storage cage.
- Reverse cycle heating and cooling