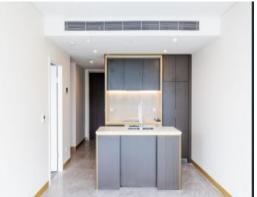

## Spacious, Bright, and Great Value!

Apartment features:

- One of the most enormous double bedrooms in the 88 complex
- $\ensuremath{\mathsf{Extra}}$  spacious open plan living with a popular split bedroom floor plan
- Extra large study area which can convert into storage or Multi-purpose room
- Spacious bathroom for access with extra large car space
- Designer stone L-shaped bench with full stone splash-back. Integrated Fisher and Paykel fridge/freezer and Miele appliances
- Samsung smart lock
- Designer kitchen tap-ware and bathroom fully tiled
- Porcelain large tiled floors, high shadow-line ceilings for interior
- Single security car space, storage cage.
- Reverse cycle heating and cooling