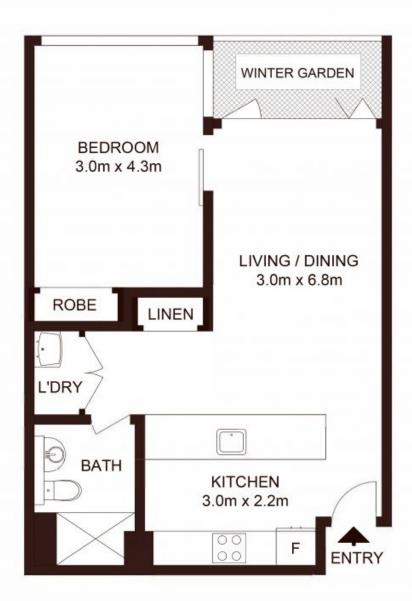

## 1401/10 Atchison Street St Leonards, NSW

## Sun filled & spacious home commanding magnificent panoramas

Proudly positioned in the heart of St Leonards' exciting retail and restaurant hub, moments from train station, short drive to CBD this is a home of undeniable appeal. Beautifully presented with no expense spared. This north facing apartment embraces captivating panoramic views from its elevated position in the secure 'Air' complex.

## Home Features:

- Elevated due north aspect with plenty of light and breeze
- Cleverly configured interiors to maximize the space
- Spacious bedroom with built-in wardrobe, wool blend carpet
- Oak timber floorboards, reverse cycle ducted A/C, internal laundry
- Storage cage, security building with lift access

## \$865,000

Type : Apartment

**Sold Date**: Friday, 14th April 2023

Land : 71 m2 Building Size : 71 m2

**Jeffrey Li Faye Dai** 0404 135 763 0423 677 160

Total living area: 54sqm Total strata area: 71sqm