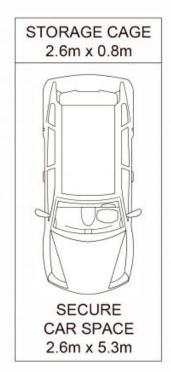

## Home Features:

- Elevated due north aspect with plenty of light and breeze
- Cleverly configured interiors to maximize the space
- Spacious bedroom with built-in wardrobe, wool blend carpet
- Oak timber floorboards, reverse cycle ducted A/C, internal laundry
- Storage cage, security building with lift access