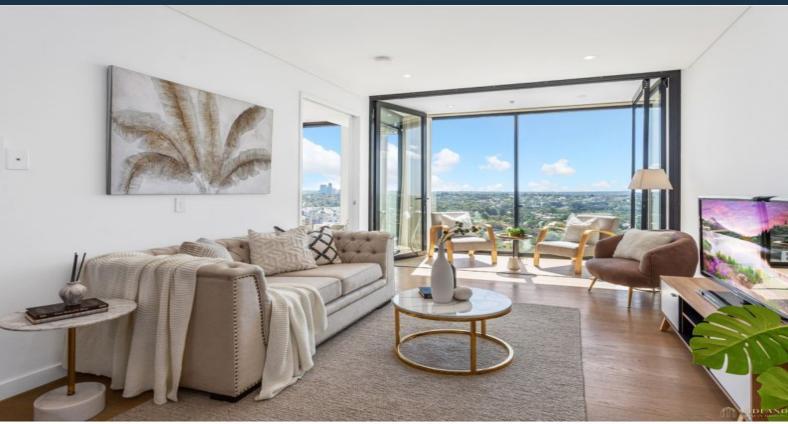

## Sun filled & spacious home commanding magnificent panoramas

Proudly positioned in the heart of St Leonards' exciting retail and restaurant hub, moments from train station, short drive to CBD this is a home of undeniable appeal. Beautifully presented with no expense spared. This north facing apartment embraces captivating panoramic views from its elevated position in the secure 'Air' complex.

## Home Features:

- Elevated due north aspect with plenty of light and breeze
- Cleverly configured interiors to maximize the space
- Spacious bedroom with built-in wardrobe, wool blend carpet
- Oak timber floorboards, reverse cycle ducted A/C, internal laundry
- Storage cage, security building with lift access