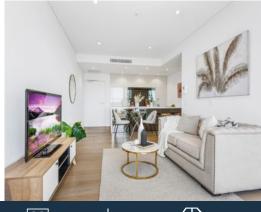

## Sun filled & spacious home commanding magnificent panoramas

Proudly positioned in the heart of St Leonards' exciting retail and restaurant hub, moments from train station, short drive to CBD this is a home of undeniable appeal. Beautifully presented with no expense spared. This north facing apartment embraces captivating panoramic views from its elevated position in the secure 'Air' complex.

## Home Features:

- Elevated due north aspect with plenty of light and breeze
- Cleverly configured interiors to maximize the space
- Spacious bedroom with built-in wardrobe, wool blend carpet
- Oak timber floorboards, reverse cycle ducted A/C, internal laundry
- Storage cage, security building with lift access