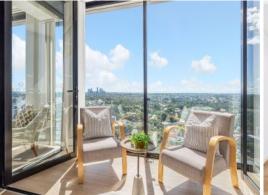

## Sun filled & spacious home commanding magnificent panoramas

Proudly positioned in the heart of St Leonards' exciting retail and restaurant hub, moments from train station, short drive to CBD this is a home of undeniable appeal. Beautifully presented with no expense spared. This north facing apartment embraces captivating panoramic views from its elevated position in the secure 'Air' complex.

## Home Features:

- Elevated due north aspect with plenty of light and breeze
- Cleverly configured interiors to maximize the space
- Spacious bedroom with built-in wardrobe, wool blend carpet
- Oak timber floorboards, reverse cycle ducted A/C, internal laundry
- Storage cage, security building with lift access