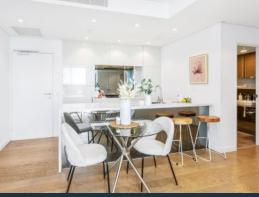

## Home Features:

- Elevated due north aspect with plenty of light and breeze
- Cleverly configured interiors to maximize the space
- Spacious bedroom with built-in wardrobe, wool blend carpet
- Oak timber floorboards, reverse cycle ducted A/C, internal laundry
- Storage cage, security building with lift access