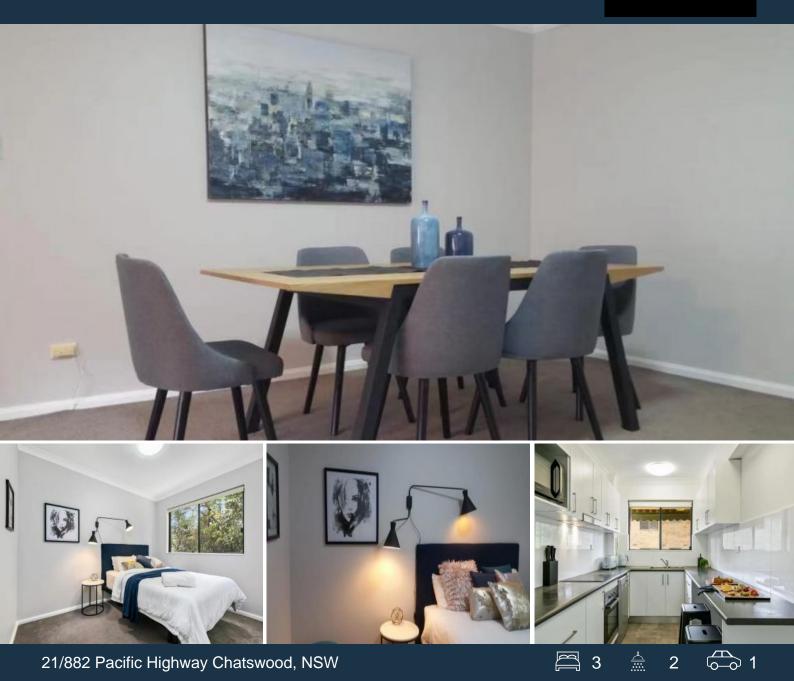

## Spacious with Comfortable fully Furnished 3beds unit for Leases!!!

This Unit in the building is not located on the Pacific Highway but the second building behind it and is very quiet. This 3 bedrooms unit with fully furnished. Unit features:

? This kitchen has a large gallery style with plenty of room and new stainless steel appliances.

? There is also plenty of pantry space.

? Large built-ins, hallway linen cupboard

? internal laundry

? Deep lockable garage has an undercover entrance, and well set back from the highway.