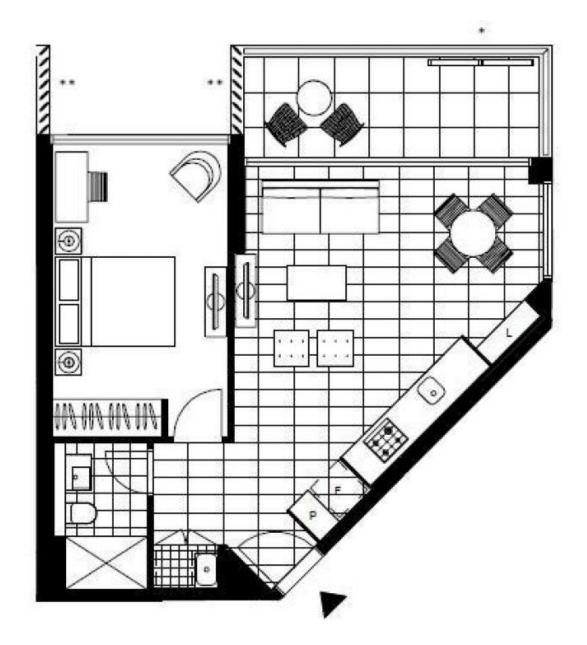

#### Features:

Open gourmet kitchen with pantry cupboard, stone benchtop, well equipped with Miele cook appliances and dishwasher. Living and dining room free flows into balcony. Well presented bathrooms with shower. Internal laundry. Intercom system and security car space. Resort-style pool, gym, sauna and courtyard.

#### Deposit taken!

Туре : Apartment Date Available : Wednesday, 5th April 2023 Building Size : 58 m2

**Faye Dai** 0423 677 160