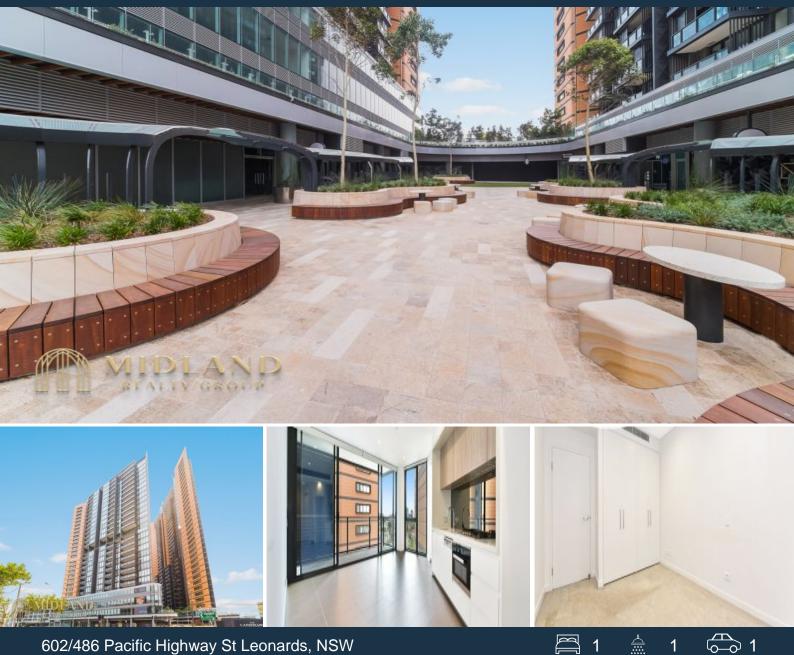

## 602/486 Pacific Highway St Leonards, NSW

### One Bedroom in Mirvac with Parking

Conveniently located few minutes stroll to St Leonards bus and train station and future metro station close proximity to Crows Nest. Array of choices on eateries, cafes, restaurants and shops in St Leonards and Crows Nest.

#### Features:

Open gourmet kitchen with pantry cupboard, stone benchtop, well equipped with Miele cook appliances and dishwasher. Living and dining room free flows into balcony. Well presented bathrooms with shower. Internal laundry. Intercom system and security car space. Resort-style pool, gym, sauna and courtyard.

#### Deposit taken!

Туре : Apartment Date Available : Wednesday, 5th April 2023 Building Size : 58 m2

**Faye Dai** 0423 677 160