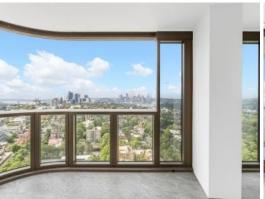

## Harbour Views | High Level | Perfect Location

This high-level residence has been built with all areas facing amazing harbour viewslevel 25

## Apartment Features:

- Superbly designed by award winning-architects PTW
- Spacious open plan living and all three bedrooms enjoying harbour bridge
- Designer stone island bench with full stone splash-back. Integrated Fisher and Paykel fridge/freezer and Miele appliances
- Samsung smart lock
- Designer kitchen tap-ware and bathroom fully tiled
- Porcelain large tiled floors, high shadow-line ceilings for interior
- Single security car space, storage cage.
- -- Reverse cycle heating and cooling
- Positioned on top of "Mall 88" and connection to St Leonard's train station public tran