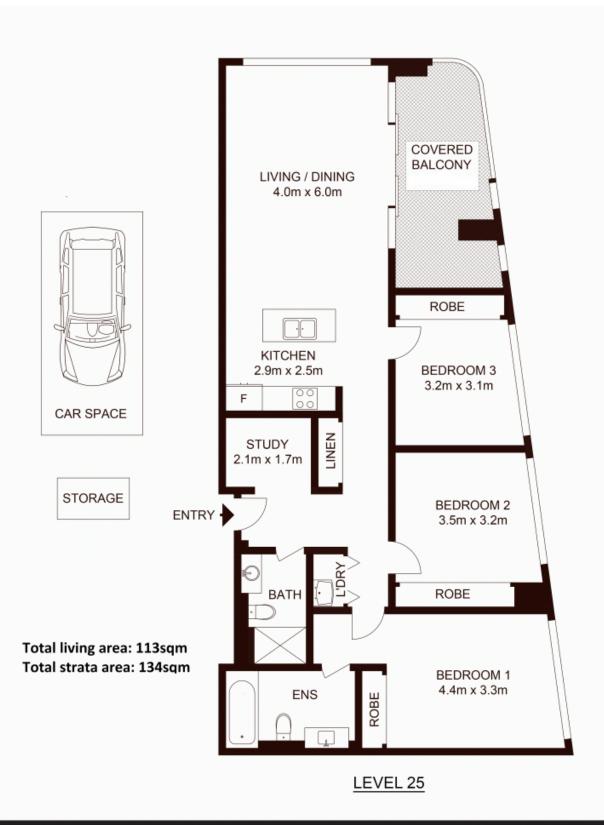

## 2508/88A Christie Street St Leonards, NSW

## Harbour Views | High Level | Perfect Location

This high-level residence has been built with all areas facing amazing harbour viewslevel 25

## Apartment Features:

- Superbly designed by award winning-architects PTW
- Spacious open plan living and all three bedrooms enjoying harbour bridge
- Designer stone island bench with full stone splash-back. Integrated Fisher and Paykel fridge/freezer and Miele appliances
- Samsung smart lock
- Designer kitchen tap-ware and bathroom fully tiled
- Porcelain large tiled floors, high shadow-line ceilings for interior
- Single security car space, storage cage.
- -- Reverse cycle heating and cooling
- Positioned on top of "Mall 88" and connection to St Leonard's train station public tran