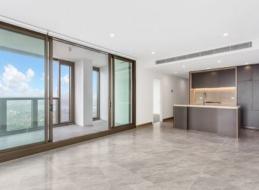

## Apartment Features:

- Superbly designed by award winning-architects PTW
- Spacious open plan living and all three bedrooms enjoying harbour bridge
- Designer stone island bench with full stone splash-back. Integrated Fisher and Paykel fridge/freezer and Miele appliances
- Samsung smart lock
- Designer kitchen tap-ware and bathroom fully tiled
- Porcelain large tiled floors, high shadow-line ceilings for interior
- Single security car space, storage cage.
- -- Reverse cycle heating and cooling
- Positioned on top of "Mall 88" and connection to St Leonard's train station public tran