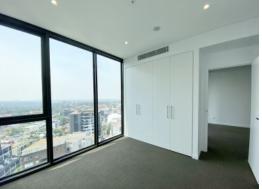

Open gourmet kitchen with pantry cupboard, stone benchtop, well equipped with Miele cook appliances and dishwasher.

Living and dining room free flows into balcony.

Two bedrooms, masters with ensuite and built-in wardrobe in all rooms.