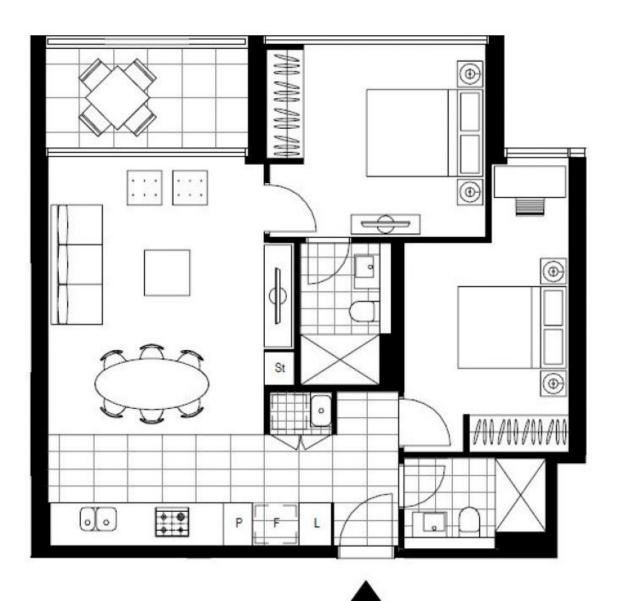

#### Level 19 Two Bedroom - Mirvac Apartment

Conveniently located few minutes stroll to St Leonards bus and train station and future metro station close proximity to Crows Nest. Array of choices on eateries, cafes, restaurants and shops in St Leonards and Crows Nest.

Open gourmet kitchen with pantry cupboard, stone benchtop, well equipped with Miele cook appliances and dishwasher.

Living and dining room free flows into balcony.

Two bedrooms, masters with ensuite and built-in wardrobe in all rooms.

Well presented bathrooms with shower.

Internal laundry.

Intercom system and security car space.

Resort-style pool, gym, sauna and courtyard.

Enquire now call Tiffany 0455 582 288!