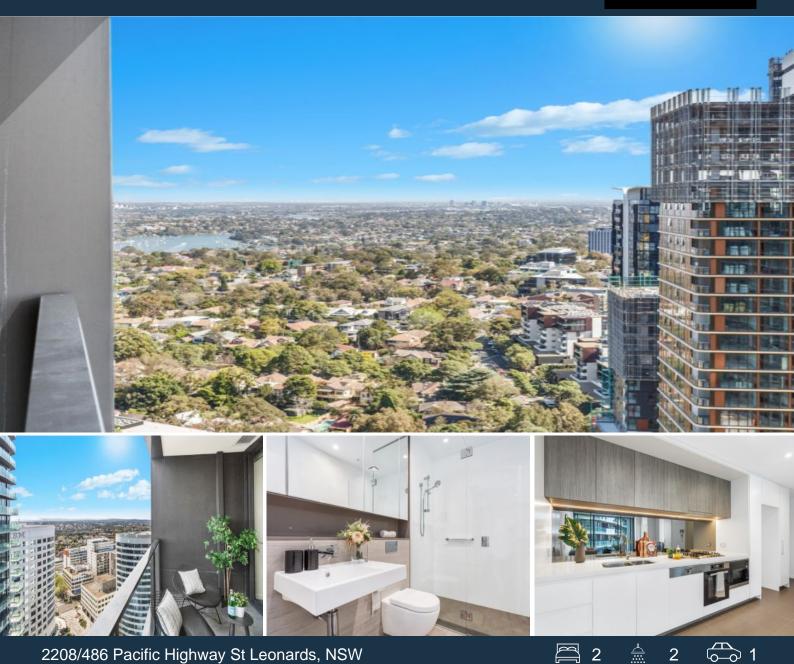

## 2208/486 Pacific Highway St Leonards, NSW

## Sunny Northwest facing Mirvac 2 Bedroom-Fantastic opportunity

St Leonards Square exemplifies Mirvac's reputation for sophisticated living in Sydney with superb amenities, walking distance to Rail, future Metro and Brand new shopping complex.

This 2-Bedroom Apartment features:

furniture in photo not included- only for styling purpose, unfurnished.

- Well-appointed bedrooms with built-in wardrobes
- -view looking into beautiful landscape and courtyard
- Open-plan living and dining area with a generous ceiling height
- Modern kitchen with and Miele appliances
- Internal laundry with dryer included