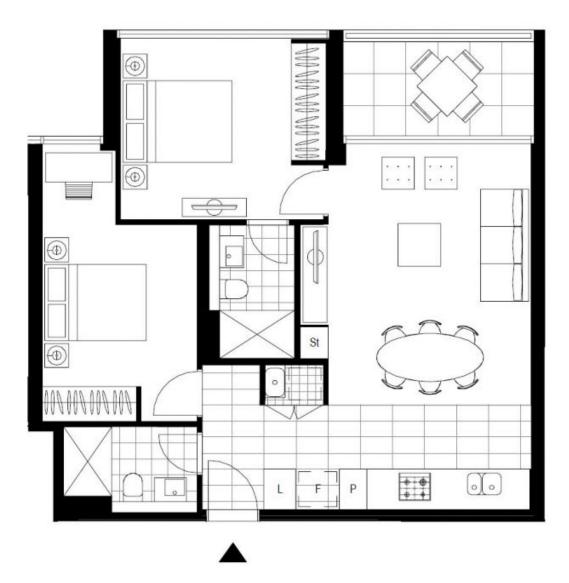

This 2-Bedroom Apartment features:

furniture in photo not included- only for styling purpose, unfurnished.

- Well-appointed bedrooms with built-in wardrobes
- -view looking into beautiful landscape and courtyard
- Open-plan living and dining area with a generous ceiling height
- Modern kitchen with and Miele appliances
- Internal laundry with dryer included