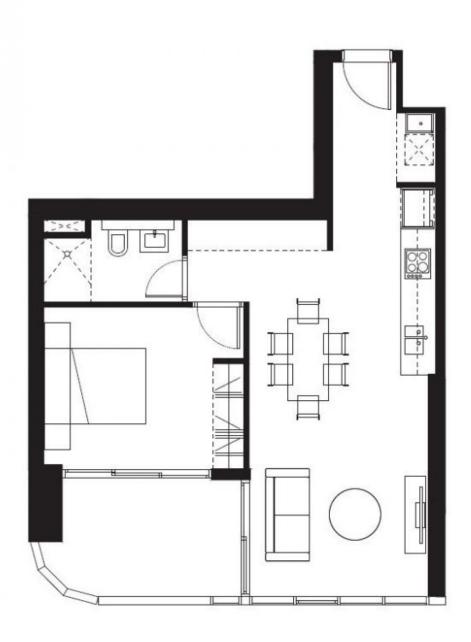

## Brand New one bedroom apartments

Eighty Eight By JQZ is the focal point in St Leonards monumental urban transformation placing residents front and centre to transport, leisure and absolute luxury. Whilst breathtaking harbour and city skyline views take centre stage in the apartments above, below is an exciting, vibrant brand new retail and dining precinct that will, for the first time bring CBD style living to the North Shore.