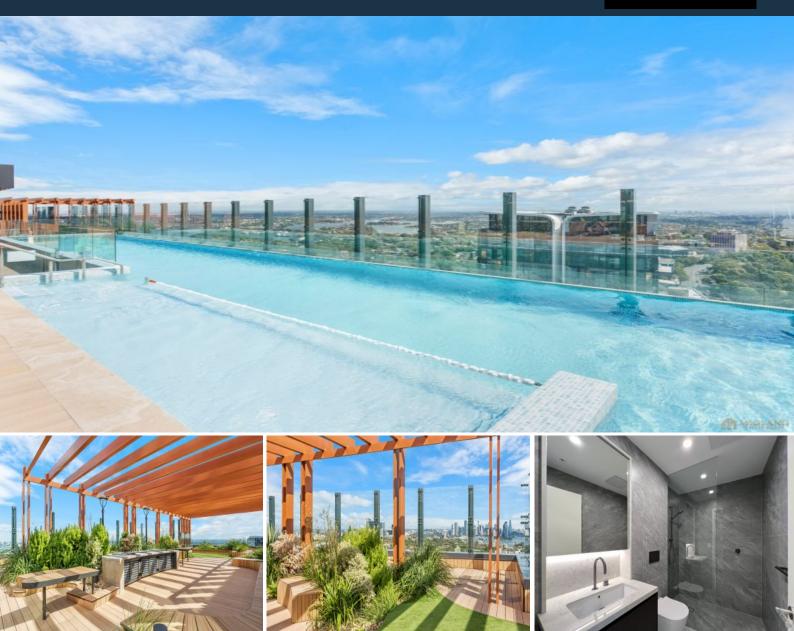

## Brand New one bedroom apartments

Eighty Eight By JQZ is the focal point in St Leonards monumental urban transformation placing residents front and centre to transport, leisure and absolute luxury. Whilst breathtaking harbour and city skyline views take centre stage in the apartments above, below is an exciting, vibrant brand new retail and dining precinct that will, for the first time bring CBD style living to the North Shore.

- ? Direct access to St Leonards Train Station, Bus Interchange and a 5 min walk to the new Metro Station
- ? Over 30,000sqm commercial/retail precinct with supermarket, dining and specialty retailers
- ? Superior finishes including stone, timber & bespoke joinery