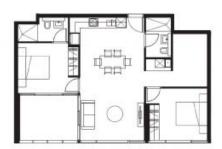

## Be the first to live in a Brand new apartment on top of Mall 88! Selection of 2

Located in the heart of Lower North Shore is a BRAND NEW - LUXURY apartment only steps away from St Leonards train station.

we have a selection of 2 bedrooms brand new apartment for lease. boasts a practical floor plan and a desirable sunny corner position. Moments to St Leonards train station, and close by to some of Sydney's best healthcare, schools, shopping and dining destinations.

Features include:

- Smart key lock system
- Spacious open plan living and dining