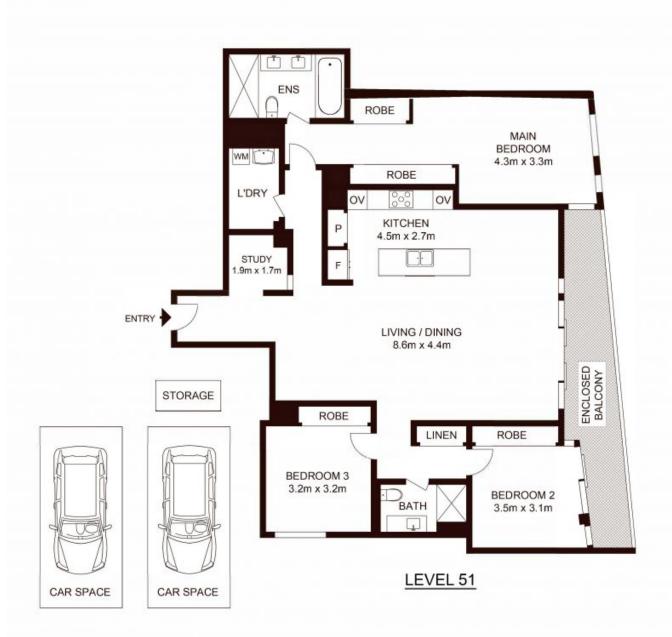

## 5106/7 Railway Street Chatswood, NSW

## Deposit taken!!

Soaring up on level 51- prestigious Era complex This Sub-penthouse level apartment and tightly held 'Era' apartment enjoys enviable

privacy as it soars above Chatswood, with sweeping views toward the city skyline, Manly and the North Head. Live the lifestyle you desire in this luxurious 3-bedroom apartment, where you marvel at the breathtaking and uninterrupted views on the 51st level, stretching from the city skyline right along Manly and across the gulf of Sydney.

This immaculate three-bedroom residence is in the "Penthouse levels", the second-highest level of the Famous Era complex.

It sets the new luxury living benchmark with a beautifully designed layout and premium finishes. This is the opportunity you've been waiting for.

Home Features:

- Corner apartment which enjoys North East-facing balcony with ocean and south-east facing

Type : Apartment

Date Available: Thursday, 23rd March 2023

: 185 m2 Building Size : 185 m2

**Tiffany Or** 

Jeffrey Li

0455582288

0404 135 763

Total Living Area: 156sqm Total Strata Area: 185sqm

5106/7 Railway Street, CHATSWOOD