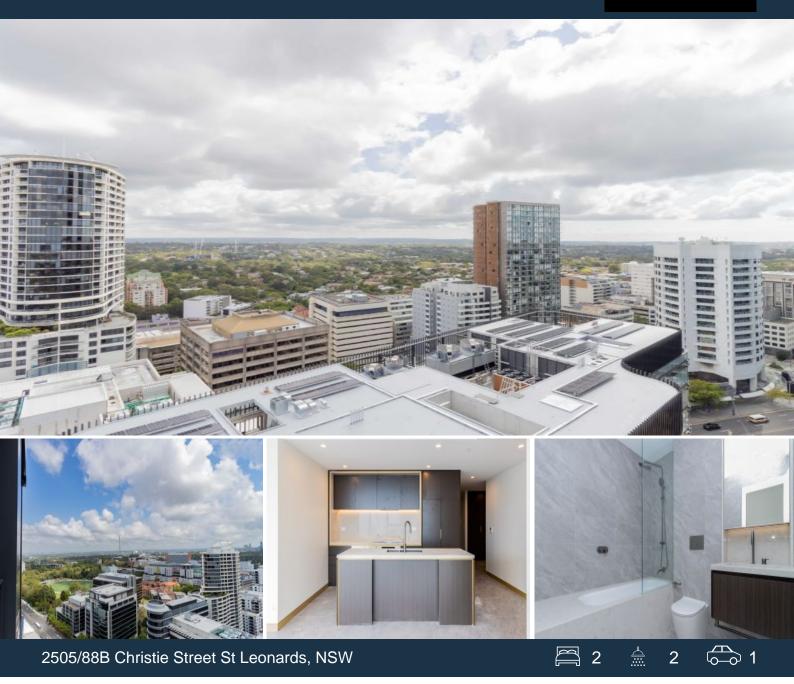

## North facing with Amazing district views

## Apartment Features:

- Superbly designed by award winning-architects PTW

- Spacious open plan living and both bedrooms enjoying the northern sun

- Balcony enjoys a view over Gorehill park and a water glimpse with double glazing throughout, perfect for entertaining

- Designer stone island bench with full stone splash-back. Integrated Fisher and

- Paykel fridge/freezer and Miele appliances
- Samsung smart lock
- Designer kitchen tap-ware and bathroom fully tiled
- Porcelain large tiled floors, high shadow-line ceilings for interior
- Single security car space, storage cage.
- -- Reverse cycle heating and cooling