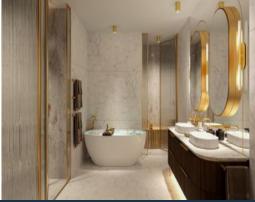

## Elevating Grand Harbour into the Skies

Penthouse residents and their guests will be welcomed via a private lobby with two lifts featuring destination control. Elegant and sophisticated, with sleek marble, glass, and brass accents, while the upper-level lobby features a soaring double-height skylight atrium.

From Boffi kitchen to the elegant coffered ceilings and skylights above, every detail is sculpted to perfection. The luxuriously overscaled spaces are all about creating a rich and layered ambiance. They shape majestic interior landscapes where even the largest extended families can find their own voice.