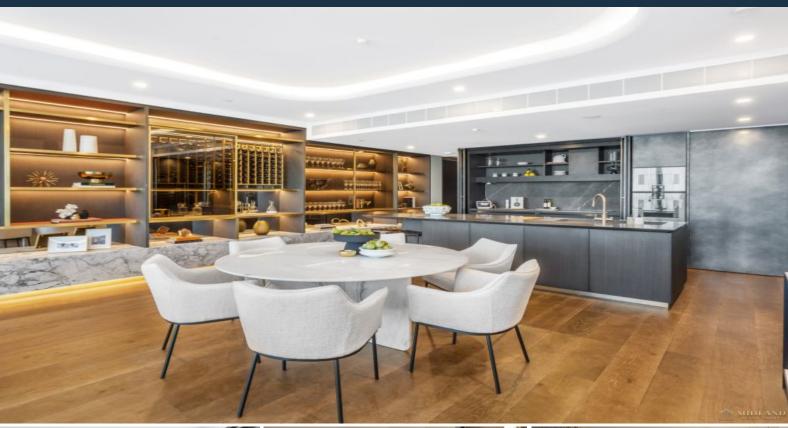

## Elevating Grand Harbour into the Skies

Penthouse residents and their guests will be welcomed via a private lobby with two lifts featuring destination control. Elegant and sophisticated, with sleek marble, glass, and brass accents, while the upper-level lobby features a soaring double-height skylight atrium.

From Boffi kitchen to the elegant coffered ceilings and skylights above, every detail is sculpted to perfection. The luxuriously overscaled spaces are all about creating a rich and layered ambiance. They shape majestic interior landscapes where even the largest extended families can find their own voice.