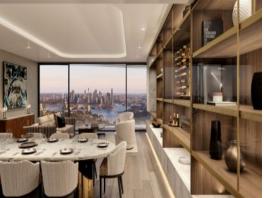

## Elevating Grand Harbour into the Skies

Penthouse residents and their guests will be welcomed via a private lobby with two lifts featuring destination control. Elegant and sophisticated, with sleek marble, glass, and brass accents, while the upper-level lobby features a soaring double-height skylight atrium.

From Boffi kitchen to the elegant coffered ceilings and skylights above, every detail is sculpted to perfection. The luxuriously overscaled spaces are all about creating a rich and layered ambiance. They shape majestic interior landscapes where even the largest extended families can find their own voice.