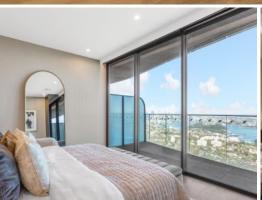

## Elevating Grand Harbour into the Skies

Penthouse residents and their guests will be welcomed via a private lobby with two lifts featuring destination control. Elegant and sophisticated, with sleek marble, glass, and brass accents, while the upper-level lobby features a soaring double-height skylight atrium.

From Boffi kitchen to the elegant coffered ceilings and skylights above, every detail is sculpted to perfection. The luxuriously overscaled spaces are all about creating a rich and layered ambiance. They shape majestic interior landscapes where even the largest extended families can find their own voice.