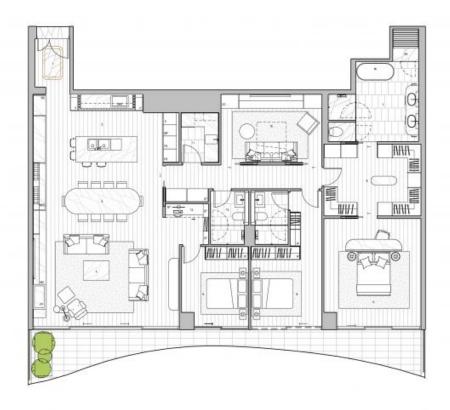

## Elevating Grand Harbour into the Skies

Penthouse residents and their guests will be welcomed via a private lobby with two lifts featuring destination control. Elegant and sophisticated, with sleek marble, glass, and brass accents, while the upper-level lobby features a soaring double-height skylight atrium.

From Boffi kitchen to the elegant coffered ceilings and skylights above, every detail is sculpted to perfection. The luxuriously overscaled spaces are all about creating a rich and layered ambiance. They shape majestic interior landscapes where even the largest extended families can find their own voice.