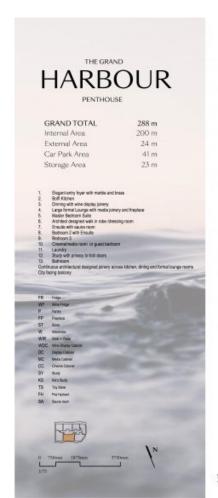

## Elevating Grand Harbour into the Skies

Penthouse residents and their guests will be welcomed via a private lobby with two lifts featuring destination control. Elegant and sophisticated, with sleek marble, glass, and brass accents, while the upper-level lobby features a soaring double-height skylight atrium.

From Boffi kitchen to the elegant coffered ceilings and skylights above, every detail is sculpted to perfection. The luxuriously overscaled spaces are all about creating a rich and layered ambiance. They shape majestic interior landscapes where even the largest extended families can find their own voice.