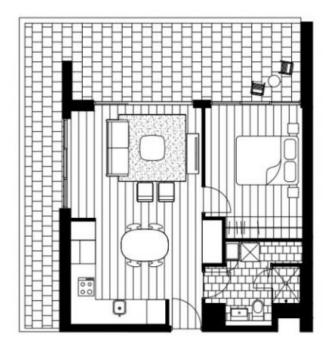

2302/1 Mooltan Avenue Macquarie Park, NSW

## Luxurious One Bedroom Apartment in Macquarie Park Village With Great View.

Macquarie Park Village offers the best in quality and convenience, ideally located close to transport, Macquarie University, major shopping centres and surrounding business districts. Residents have use of the well equipped onsite gym 25 metre heated pool and gardens.

- ? Basement security parking plus storage
- ? Quality bathroom with high end finishes
- ? Timber floor throughout
- ? Adjacent to Macquarie University campus
- ? 9 MINS walk to Macquarie Shopping Centre
- ? 9 MINS walk to Macquarie University Station
- ? 10 MINS by car to Eastwood
- ? 17 MINS by car to Sydney's CBD