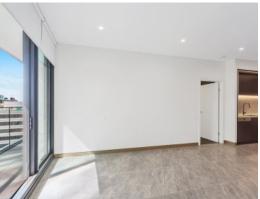

#### Spacious, Bright, and Great Value!

- One of the largest double bedrooms in the 88 complex
- Extra spacious open plan living with a popular split bedroom floor plan
- Extra large study area which can convert into storage or Multi-purpose room
- Spacious bathroom for access with extra large car space
- Designer stone L-shaped bench with full stone splash-back. Integrated Fisher and Paykel fridge/freezer and Miele appliances
- Samsung smart lock
- Designer kitchen tap-ware and bathroom fully tiled
- Porcelain large tiled floors, high shadow-line ceilings for interior
- Single security car space, storage cage.
- Reverse cycle heating and cooling
- Resort-style rooftop garden with bbq,  $\,$  outdoor swimming pool and fully equipped gym.