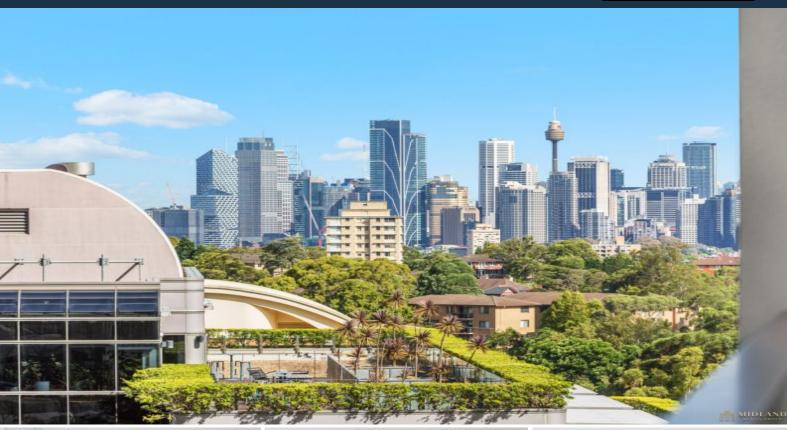

#### Spacious, Bright, and Great Value!

- One of the largest double bedrooms in the 88 complex
- Extra spacious open plan living with a popular split bedroom floor plan
- Extra large study area which can convert into storage or Multi-purpose room
- Spacious bathroom for access with extra large car space
- Designer stone L-shaped bench with full stone splash-back. Integrated Fisher and Paykel fridge/freezer and Miele appliances
- Samsung smart lock
- Designer kitchen tap-ware and bathroom fully tiled
- Porcelain large tiled floors, high shadow-line ceilings for interior
- Single security car space, storage cage.
- Reverse cycle heating and cooling
- Resort-style rooftop garden with bbq,  $\,$  outdoor swimming pool and fully equipped gym.