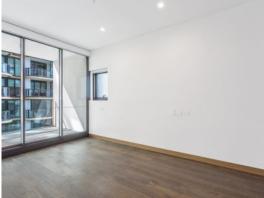

#### Spacious, Bright, and Great Value!

- One of the largest double bedrooms in the 88 complex
- Extra spacious open plan living with a popular split bedroom floor plan
- Extra large study area which can convert into storage or Multi-purpose room
- Spacious bathroom for access with extra large car space
- Designer stone L-shaped bench with full stone splash-back. Integrated Fisher and Paykel fridge/freezer and Miele appliances
- Samsung smart lock
- Designer kitchen tap-ware and bathroom fully tiled
- Porcelain large tiled floors, high shadow-line ceilings for interior
- Single security car space, storage cage.
- Reverse cycle heating and cooling
- Resort-style rooftop garden with bbq,  $\,$  outdoor swimming pool and fully equipped gym.