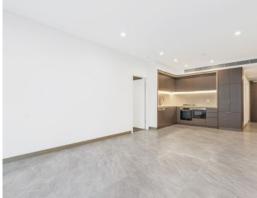

#### Spacious, Bright, and Great Value!

- One of the largest double bedrooms in the 88 complex
- Extra spacious open plan living with a popular split bedroom floor plan
- Extra large study area which can convert into storage or Multi-purpose room
- Spacious bathroom for access with extra large car space
- Designer stone L-shaped bench with full stone splash-back. Integrated Fisher and Paykel fridge/freezer and Miele appliances
- Samsung smart lock
- Designer kitchen tap-ware and bathroom fully tiled
- Porcelain large tiled floors, high shadow-line ceilings for interior
- Single security car space, storage cage.
- Reverse cycle heating and cooling
- Resort-style rooftop garden with bbq,  $\,$  outdoor swimming pool and fully equipped gym.