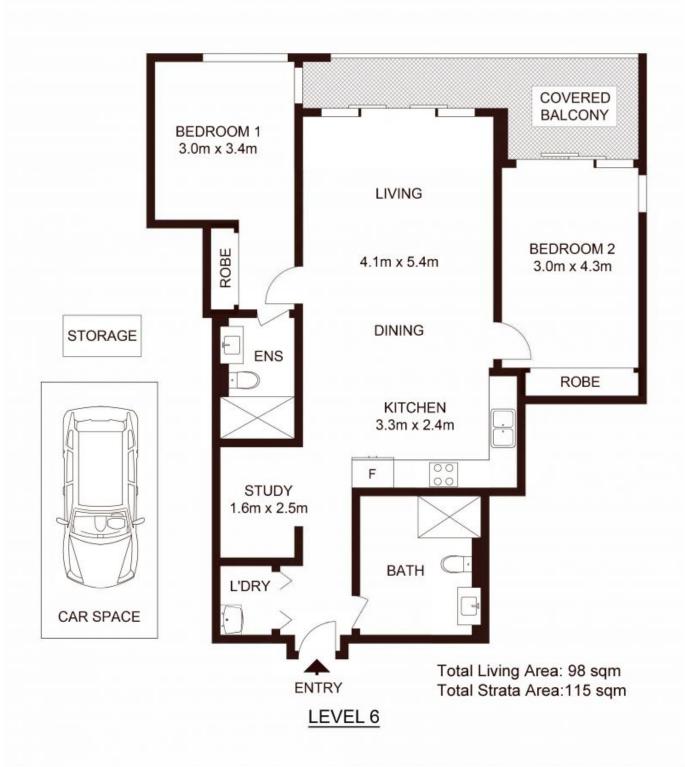

#### Spacious, Bright, and Great Value!

- One of the largest double bedrooms in the 88 complex
- Extra spacious open plan living with a popular split bedroom floor plan
- Extra large study area which can convert into storage or Multi-purpose room
- Spacious bathroom for access with extra large car space
- Designer stone L-shaped bench with full stone splash-back. Integrated Fisher and Paykel fridge/freezer and Miele appliances
- Samsung smart lock
- Designer kitchen tap-ware and bathroom fully tiled
- Porcelain large tiled floors, high shadow-line ceilings for interior
- Single security car space, storage cage.
- Reverse cycle heating and cooling
- Resort-style rooftop garden with bbq,  $\,$  outdoor swimming pool and fully equipped gym.