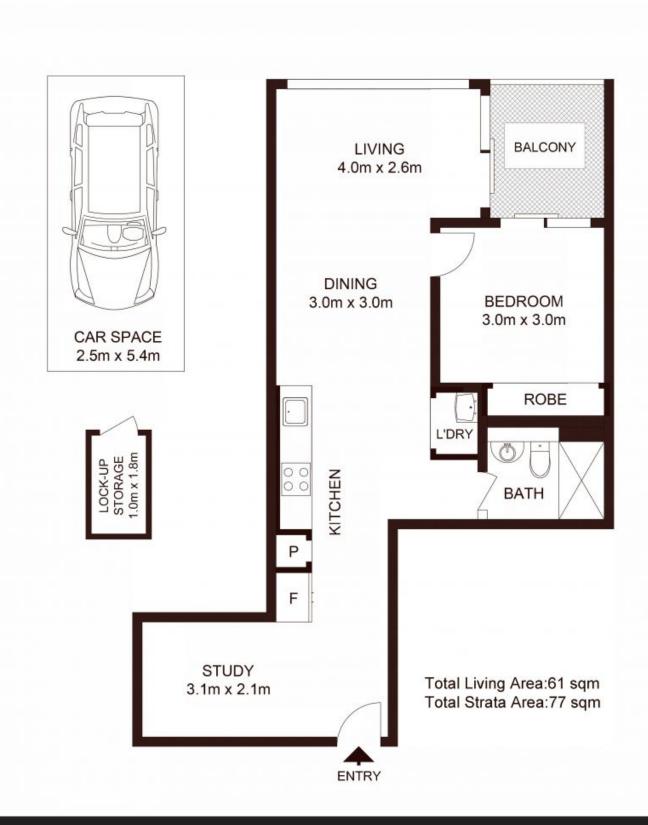

## 618/225 Pacific Highway North Sydney, NSW

## Resort style one bedroom with parking in the heart of North Sydney

Designed by internationally renowned Greenland Group with commitment to design innovation, quality, efficiency, to develop distinctive residential projects. Lucent by Greenland is an architectural icon that transforms the North Sydney living experience. Boasting the quality reserved for five-star resorts. The rooftop infinity pool is the epitome of luxury, overlooking Sydney Harbour.

## Property Features:

- Boutique building with stunning interiors interplaying light, space & functionality
- Exquisite interiors with open plan living design showcase floor-to-ceiling glass, which flows onto a covered entertainer balcony
- Large study/home office with multi-use potential
- Bedroom with built-in robes

## \$965,000

Type : Apartment

Sold Date : Wednesday, 22nd March 2023

**Land** : 77 m2

Council Rates : \$293.00 p/q
Water Rates : \$226.44 p/q
Strata Rates : \$1,180.00 p/q

**Jeffrey Li Faye Dai** 0404 135 763 0423 677 160