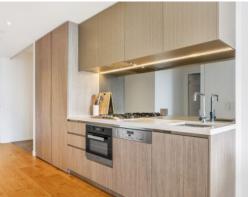

## Property Features:

- Boutique building with stunning interiors interplaying light, space & functionality
- Exquisite interiors with open plan living design showcase floor-to-ceiling glass, which flows onto a covered entertainer balcony
- Large study/home office with multi-use potential
- Bedroom with built-in robes