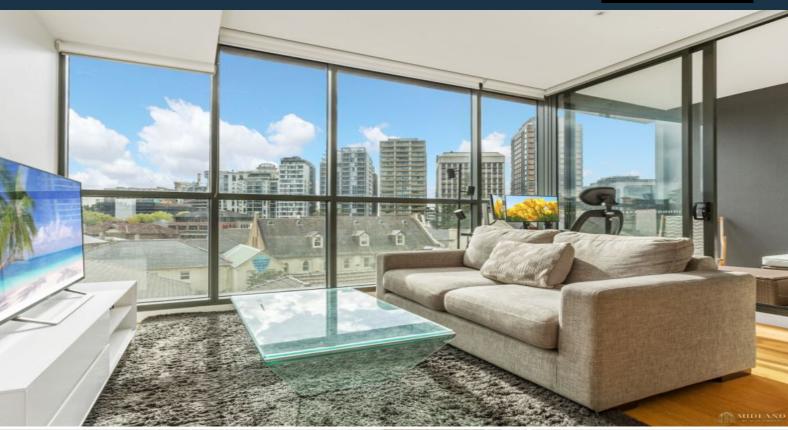

## Resort style one bedroom with parking in the heart of North Sydney

Designed by internationally renowned Greenland Group with commitment to design innovation, quality, efficiency, to develop distinctive residential projects. Lucent by Greenland is an architectural icon that transforms the North Sydney living experience. Boasting the quality reserved for five-star resorts. The rooftop infinity pool is the epitome of luxury, overlooking Sydney Harbour.

## Property Features:

- Boutique building with stunning interiors interplaying light, space & functionality
- Exquisite interiors with open plan living design showcase floor-to-ceiling glass, which flows onto a covered entertainer balcony
- Large study/home office with multi-use potential
- Bedroom with built-in robes