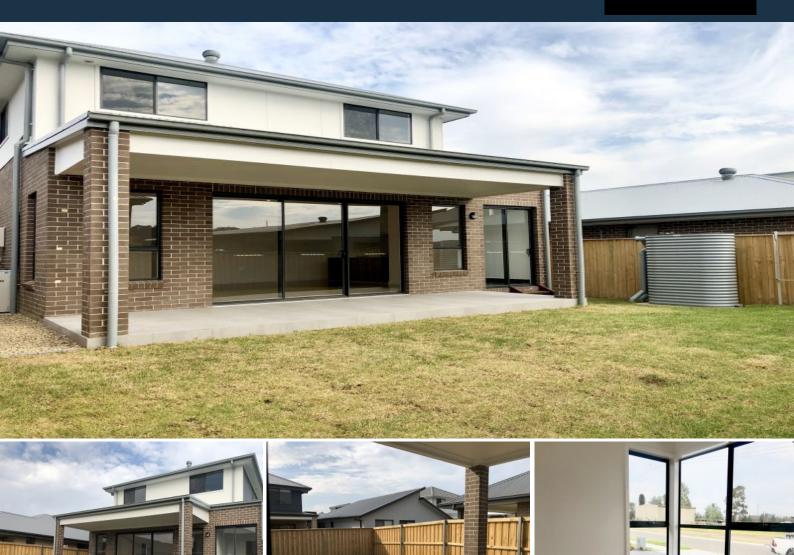

## 20 Bywaters Drive Catherine Field, NSW

## Featured Home at Catherine Field

## Features of this home includes

\* 4 Large Bedrooms with Built-in Wardrobes + Study (can use as a bedroom with door and window)

- \* Open Living & Dining Areas
- \* Gas Cooktop and Oven
- \* Ducted Air-Conditioner
- \* Double Lock-Up Garage
- \* Large Fully Fenced Yard

## \$700 pw

Type: HouseDate Available: Thursday, 2nd March 2023Building Size: 253 m2

4

Midland Management