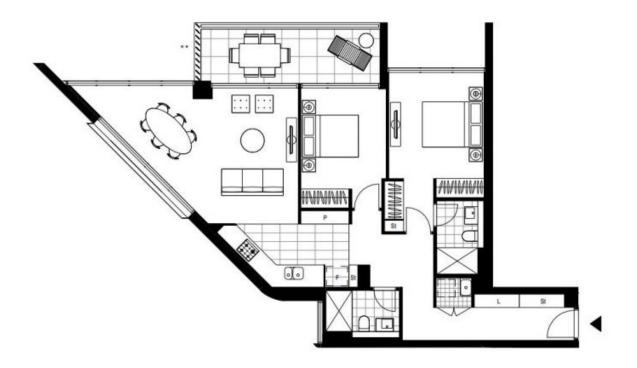

## Features:

Open gourmet kitchen with pantry cupboard, stone benchtop, well equipped with Miele cook appliances and dishwasher.

Living and dining room free flows into balcony.

Two bedrooms, masters with ensuite and built-in wardrobe in all rooms.

Well presented bathrooms with shower.

Internal laundry.

Intercom system and security car space.