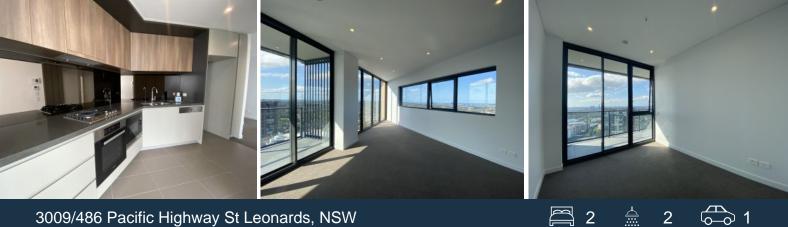

## 3009/486 Pacific Highway St Leonards, NSW

## LEASED! No more inspection 2 Bed with Harbour Bridge View Apartment

Conveniently located few minutes stroll to St Leonards bus and train station and future metro station close proximity to Crows Nest. Array of choices on eateries, cafes, restaurants and shops in St Leonards and Crows Nest.

## Features:

Open gourmet kitchen with pantry cupboard, stone benchtop, well equipped with Miele cook appliances and dishwasher.

Living and dining room free flows into balcony.

Two bedrooms, masters with ensuite and built-in wardrobe in all rooms.

Well presented bathrooms with shower.

Internal laundry.

Intercom system and security car space.