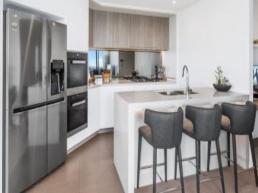

## Features:

- Open gourmet kitchen with pantry cupboard, stone benchtop, well equipped with Miele cook appliances and dishwasher
- Living and dining room free flows into balcony
- Three bedrooms, masters with ensuite and built-in wardrobe in all rooms
- Well presented bathrooms with shower
- Internal laundry
- Intercom system and security car space