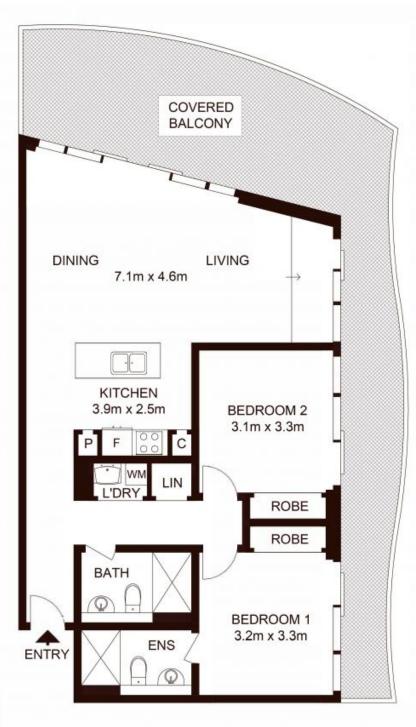

## Sundrenched North East facing two bedroom in a premier lifestyle location

DEPOSIT TAKEN!

Leased for \$1,200 per week!

This near new built generously-sized two-bedroom apartment is situated on the 11th floor at a prime corner position that incorporates a north-east facing aspect with open-plan living leading out onto a massive entertainer balcony.

## Home Features:

- Luxuriously appointed and finished to the highest standards
- Sun-drenched entertainment balcony
- Generous proportions featuring open plan living and dining areas with abundant natural I

Total Strata Area: 143 sqm Total Living Area: 123 sqm

LEVEL 11