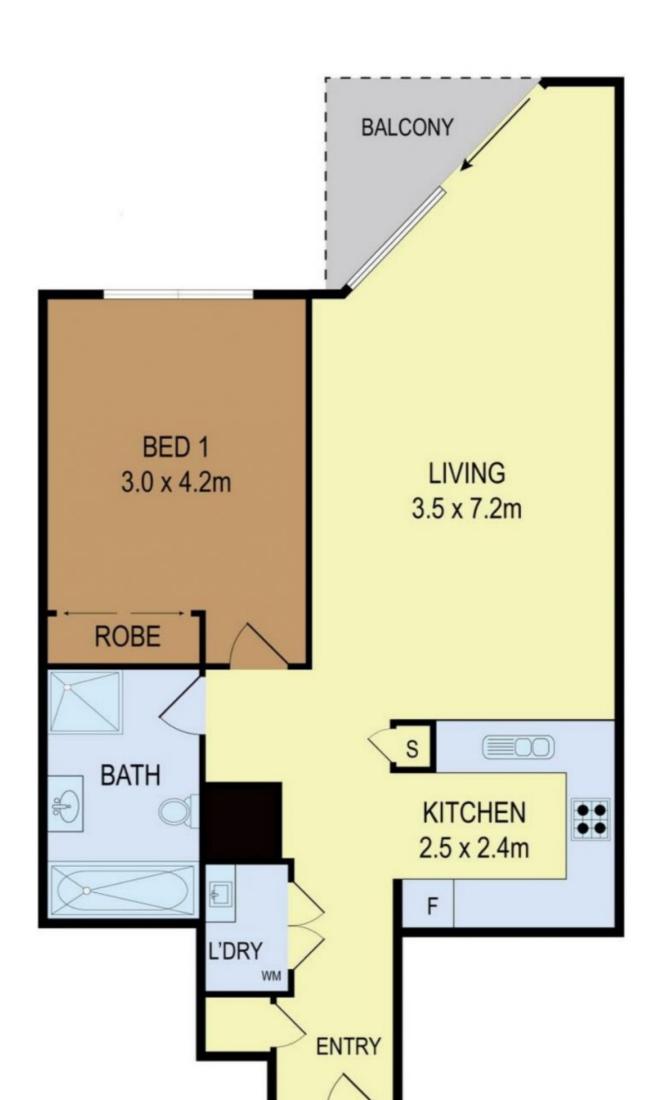

## 312/569 George Street Sydney, NSW

FULLY FURNISHED Level 23 1 bedroom

1 bed no parking

Located in the well-known Summit Apartments in the heart of Sydney city. The property boasts an unique and flexible layout, carpet throughout and views from the balcony. Located on level 23 of the building.

## \$820 pw

Type : Apartment

Date Available: Friday, 24th February 2023

Building Size : 80 m2

## Features include:

- High ceilings in both the living room and the bedroom
- Internal laundry and gas stove

Tiffany Or

Tiffany Or

0455582288 0455582288