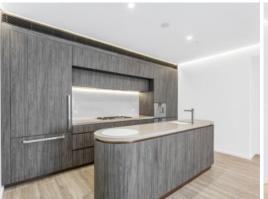

## Defining features:

- ? Light filled free-flowing living spaces with scenic outlook
- ? Modern stone kitchen brimming with Miele appliances
- ? Three well-proportioned bedrooms with built-in-robes
- ? Contemporary full tile bathrooms with designer finishes  $% \left( 1\right) =\left( 1\right) \left( 1\right) \left($
- ? European laundry, ducted A/C, timber and wool flooring