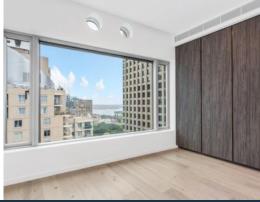

## Defining features:

- ? Light filled free-flowing living spaces with scenic outlook
- ? Modern stone kitchen brimming with Miele appliances
- ? Three well-proportioned bedrooms with built-in-robes
- ? Contemporary full tile bathrooms with designer finishes  $% \left( 1\right) =\left( 1\right) \left( 1\right) \left($
- ? European laundry, ducted A/C, timber and wool flooring