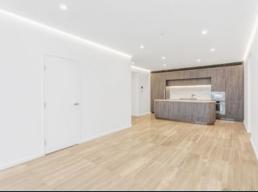

## Defining features:

- ? Light filled free-flowing living spaces with scenic outlook
- ? Modern stone kitchen brimming with Miele appliances
- ? Three well-proportioned bedrooms with built-in-robes
- ? Contemporary full tile bathrooms with designer finishes  $% \left( 1\right) =\left( 1\right) \left( 1\right) \left($
- ? European laundry, ducted A/C, timber and wool flooring