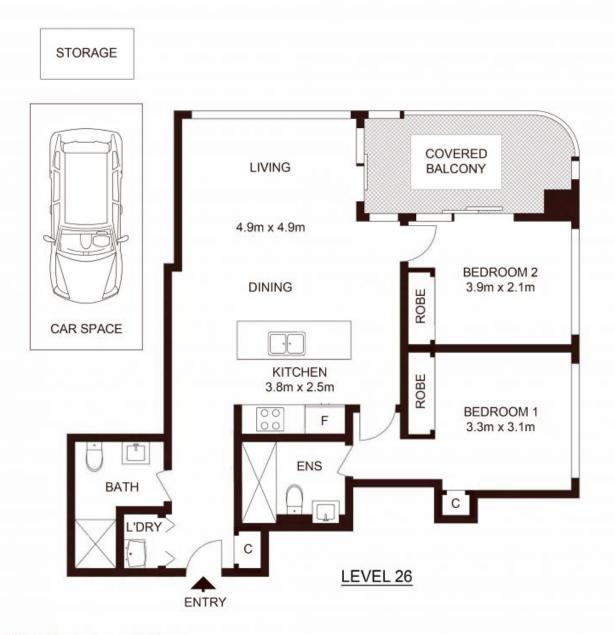

## **Reika Morikawa**

Total Strata Area: 105sqm Total Living Area: 85sqm

12603/88 Christie Street, ST LEONARDS

Not to scale · All measurements are approximate · Drawn for marketing purposes only · Floorplan by @ Xorix Media