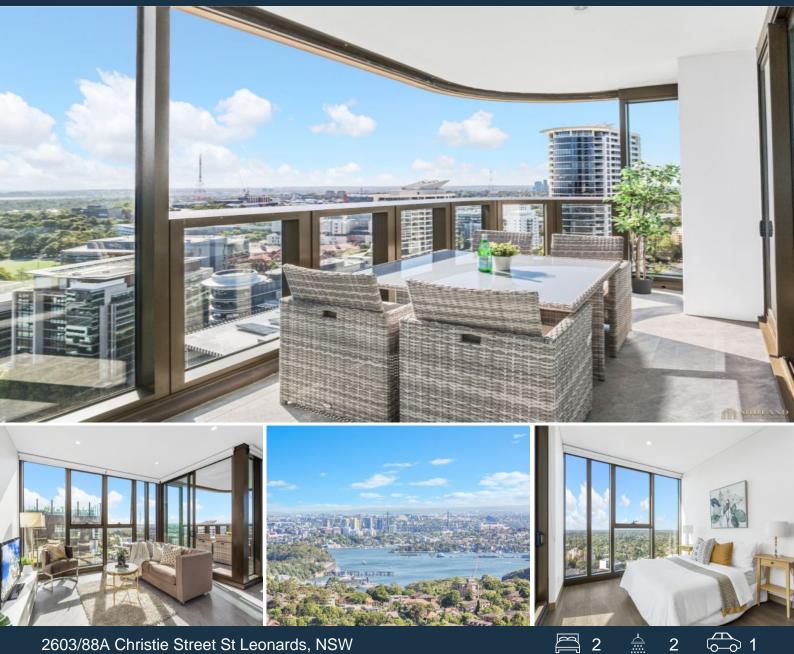

# 2603/88A Christie Street St Leonards, NSW

### Perfectly position north corner residence with district view - on top of Mall 88

This high-level residence has been built if you enjoy a sunny bright living space.

#### Apartment Features:

- Superbly designed by award winning-architects PTW
- Spacious open plan living and both bedrooms enjoying the northern sun
- Balcony enjoys a view over Gorehill park and a water glimpse with double glazing throughout, perfect for entertaining
- Designer stone island bench with full stone splash-back. Integrated Fisher and
- Paykel fridge/freezer and Miele appliances
- Samsung smart lock
- -- Reverse cycle heating and cooling
- Positioned on top of "Mall 88" and connection to St Leonard's train station public tran