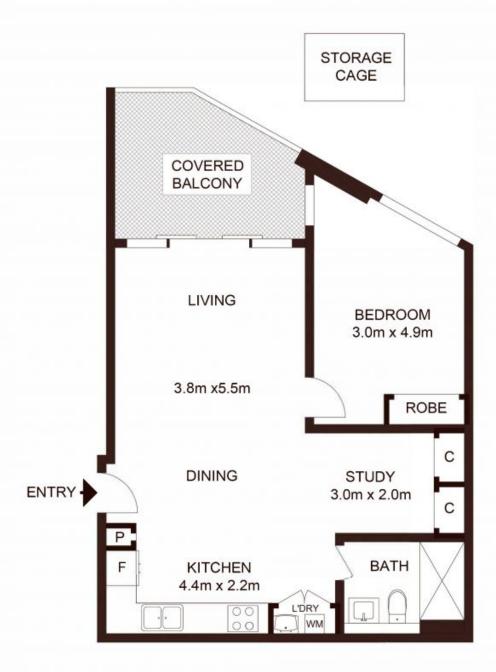

LEVEL 12 Total Strata Area: 67sqm Total living area: 65sqm

1208/500 Pacific Highway, ST LEONARDS